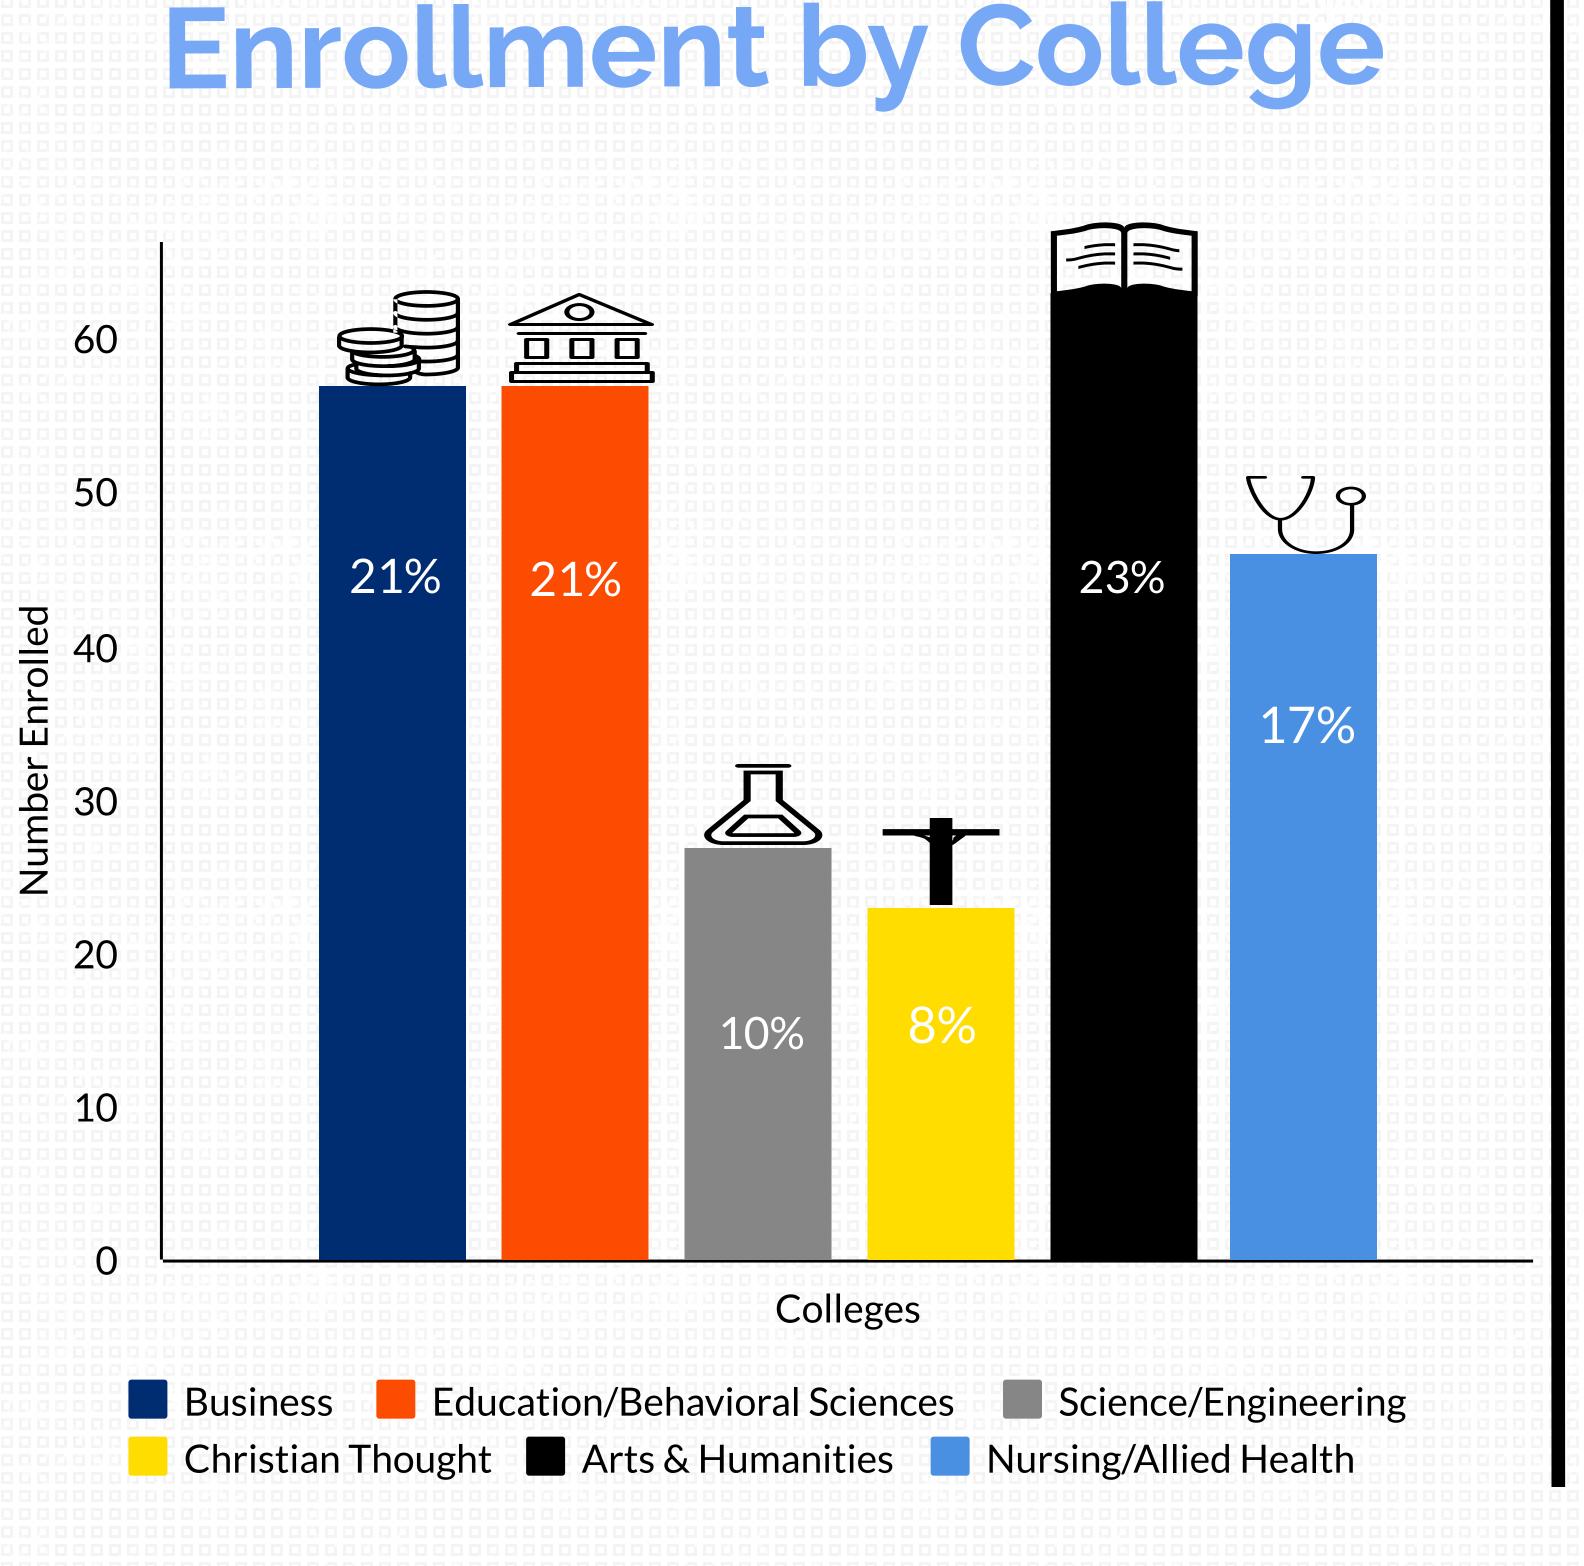

# Freshmen Enrollment



Fall Who our 732 students are... 2022





# Office of Institutional Research + Effectiveness



For more information, please so For more infographics, please visit HBU.edu/IRE visit HBU.edu/IRE-IG 61%



Female

Live on Campus Honors

First College Generation







49%



# Enrollment New Transfer Students



Who our 273 students are...











Office of Institutional Research & Effectiveness

For more information, please visit HBU.edu/IRE



## Houston Christian University & Fall 2022 Undergraduate

# Undergraduate Enrollment



Who our 2,823 students are...





Female 63%



Full-Time 76%



Live on Campus





First Generation

27%

# Percentage by Ethnicity



White (19.2%) Two or more races (3.86%) Unknown (1.98%)

Non-Resident Alien (4.29%)

## Enrollment by College



#### Office of Institutional Research & Effectiveness

For more information, please visit HBU.edu/IRE



## Graduate



Who our 1,434 students are...







Office of Institutional Research & Effectiveness

For more information, please visit HBU.edu/IRE



#### Houston Christian University

# Student Enrollment<





| Und  | lergra       | aduate