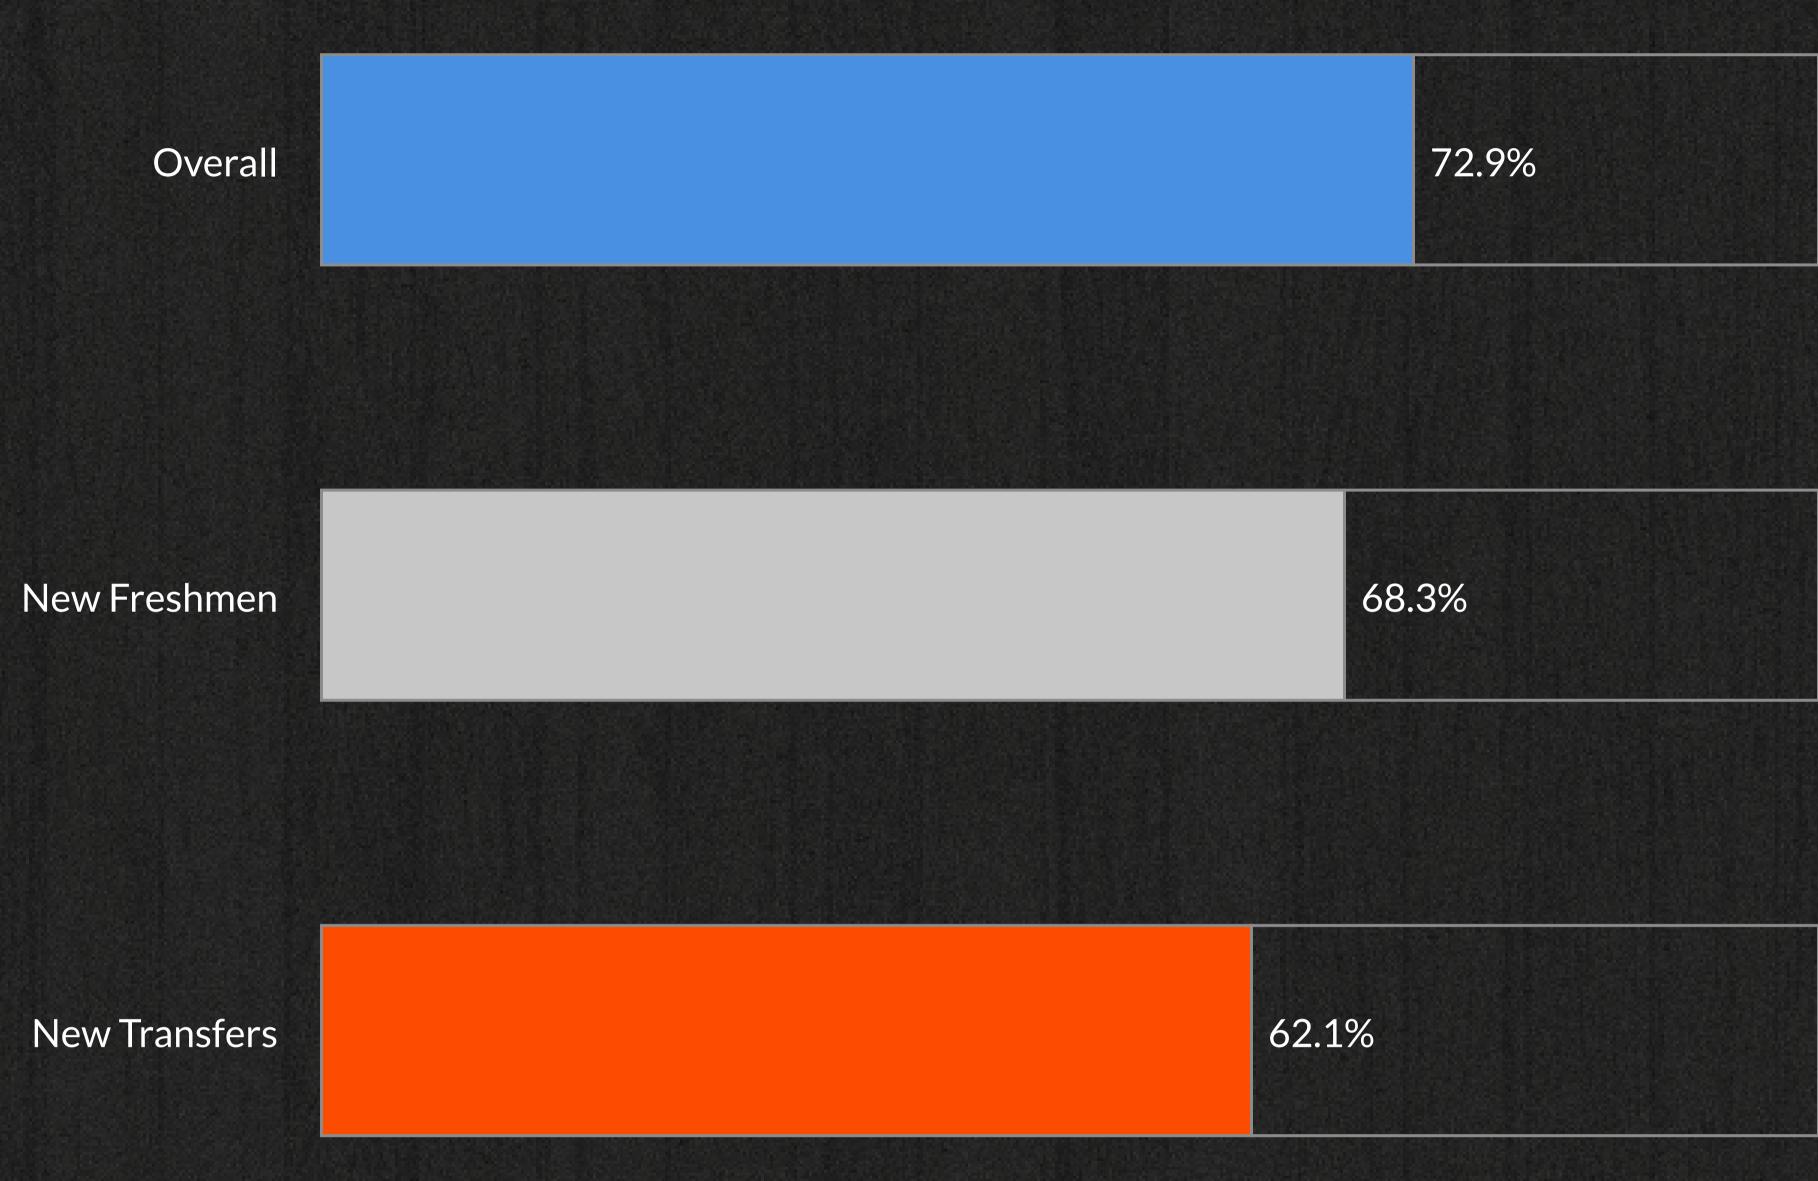

### UNDERGRADUATE RETENTION

Of the 2,770 undergraduate students enrolled in Fall 2021:

- 521 graduated610 Did not return
- 1,639 re-enrolled in Fall 2022