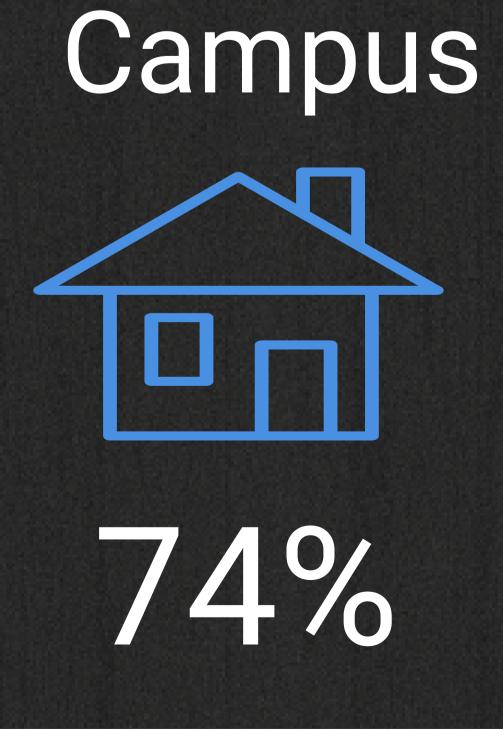

## Fall 2021 to Fall 2022 Retention

FRS/MEN 04% SOMOMORES 70% JUNIONS 83% Seniors

Minority

73%

First Generation

69%

Office of Institutional Research & Effectiveness

For more information, please visit HBU.edu/IRE