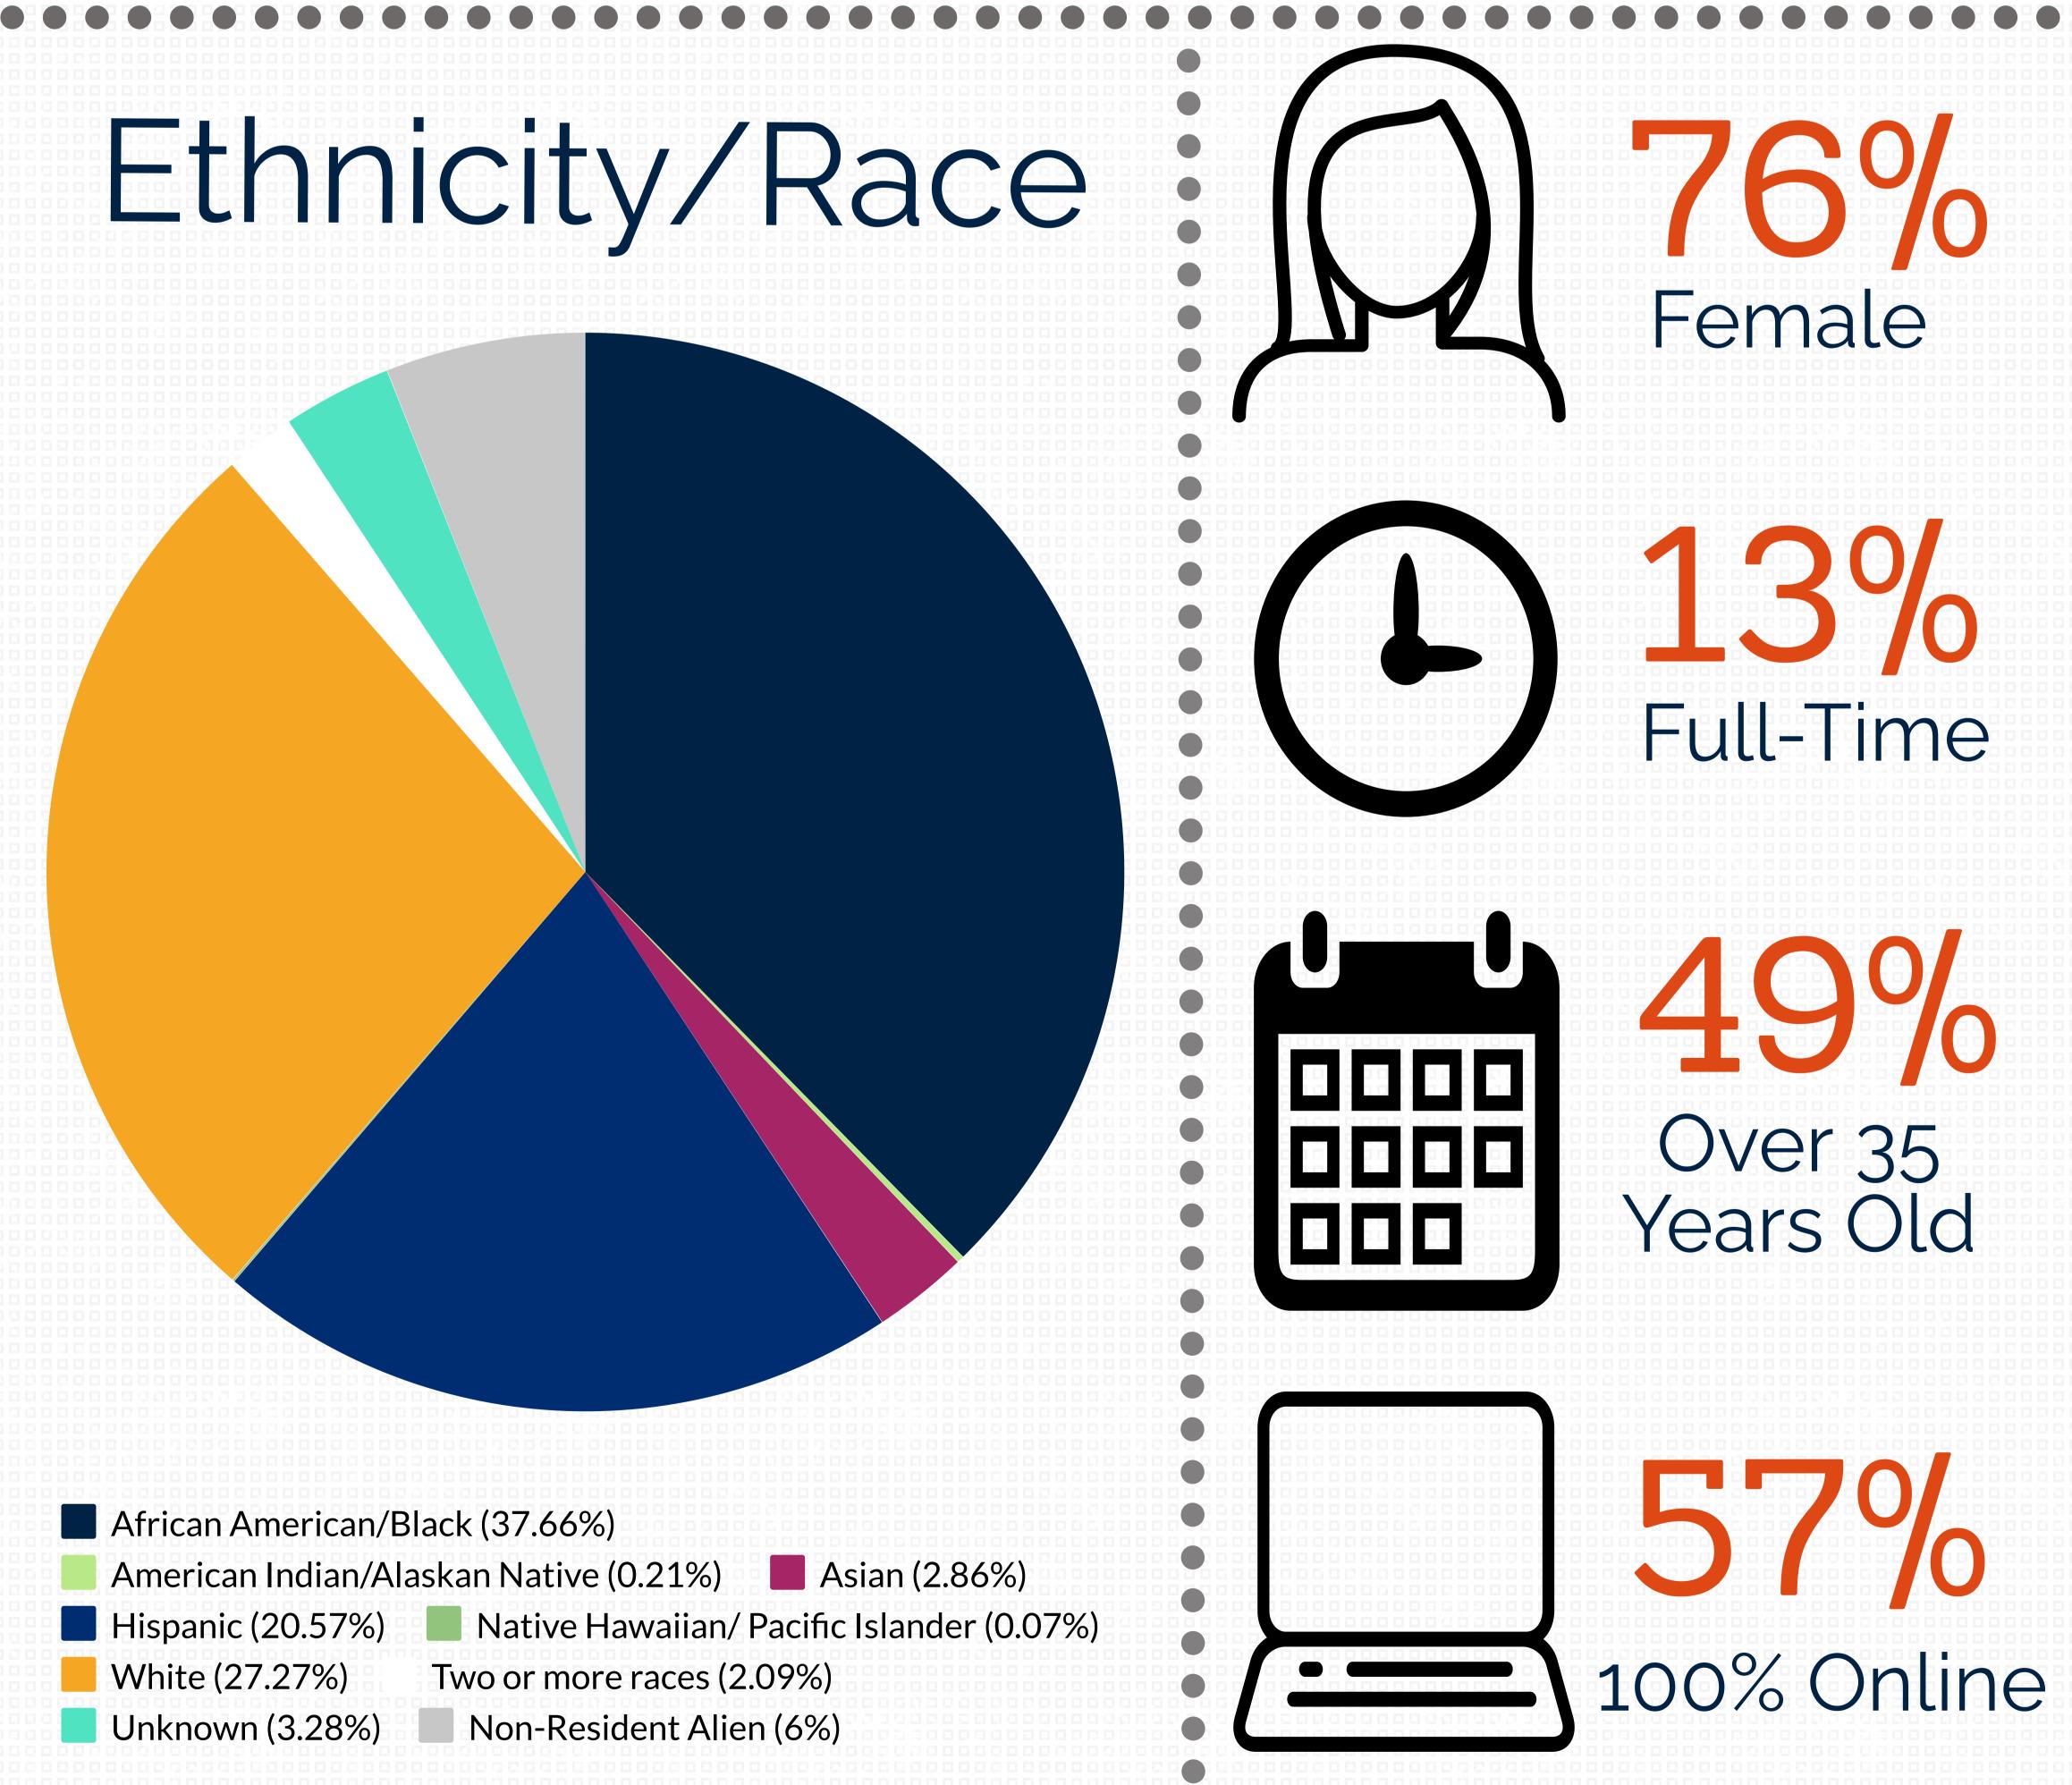

## Graduate

Who our 1,434 students are...

Office of Institutional Research & Effectiveness

For more information, please visit HBU.edu/IRE

# Percentage by Ethnicity

White (19.2%) Two or more races (3.86%) Unknown (1.98%)

Non-Resident Alien (4.29%)