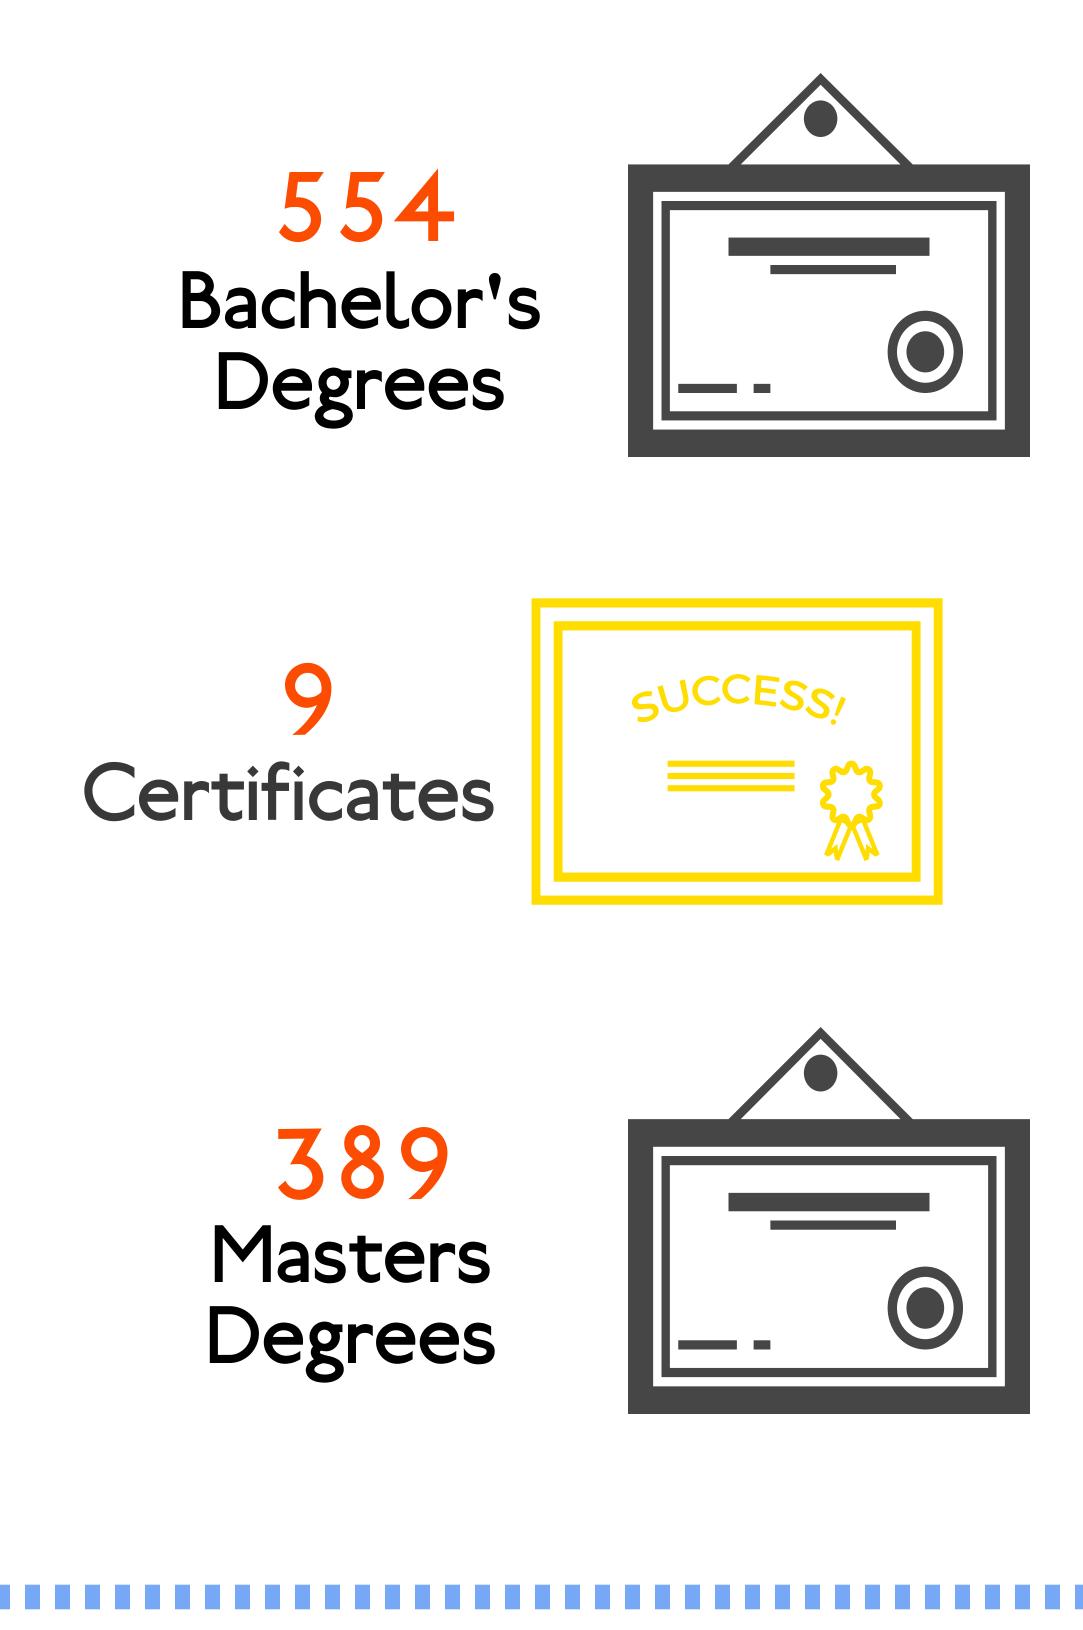

e-enrolled in Fall 2022

## Fall 2021 to Fall 2022 Retention





FRS/MEN 04% SOMOMORES 70% JUNIONS 83% Seniors



Minority



73%

First Generation



69%

Office of Institutional Research & Effectiveness

For more information, please visit HBU.edu/IRE



## Houston Christian University

# FALL-TO-FALL GRADUATE RETENTION

Of the 1,340 Graduate students enrolled in Fall 2021:

- 353 Graduated
- 302 Did not return
- 685 Re-enrolled in Fall 2022



Overall, 62% of males were retained

Overall, 72% of females were retained

## Fall 2021 to Fall 2022 Retention

Overall

New Students

69.4%

62.7%

Continuing Students

74.8%

Minority



Full-Time



80%

Part-Time



68%

Office of Institutional Research & Effectiveness

For more information, please visit HBU.edu/IRE





# Degrees Awarded















# Undergraduate Graduation Rates



#### SIX YEAR GRADUATION RATES

Male

Female

Minority

First Generation





45% 52% 46%

Office of Institutional Research 4 Effectiveness

For more information, please visit HBU.edu/IRE