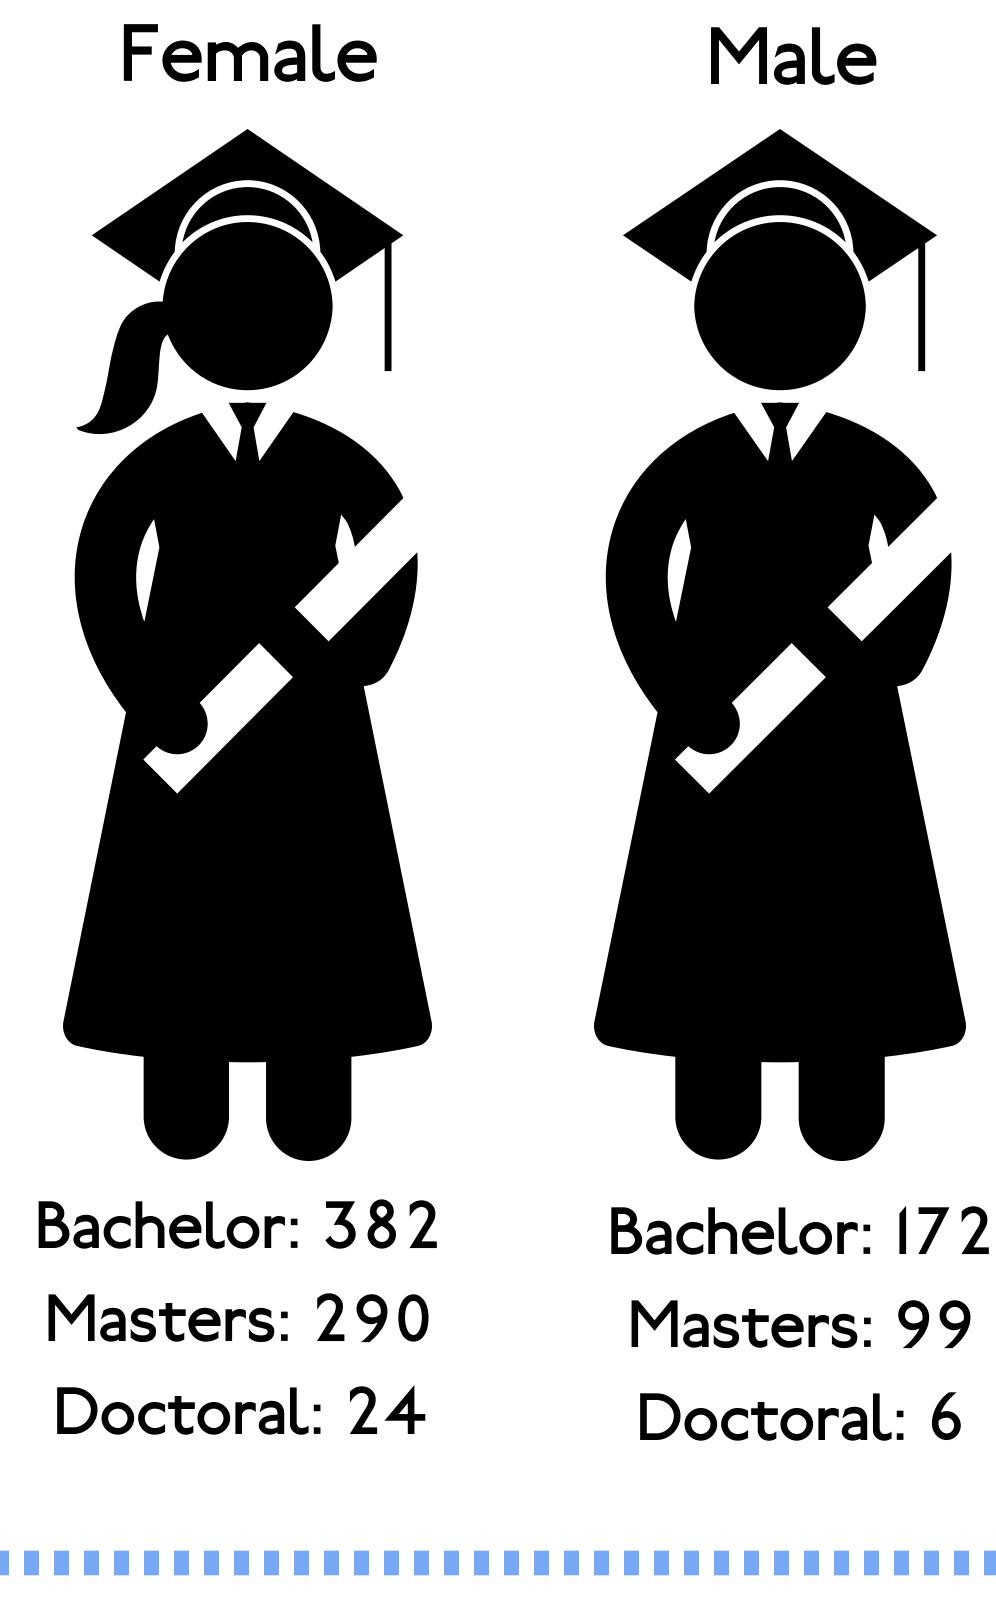

enrolled in Fall 2022

## Fall 2021 to Fall 2022 Retention





FRS/MEN 04% SOMOMORES 70% JUNIONS 83% Seniors



Minority



73%

First Generation



69%

Office of Institutional Research & Effectiveness

For more information, please visit HBU.edu/IRE



## Houston Christian University

# FALL-TO-FALL GRADUATE RETENTION

Of the 1,340 Graduate students enrolled in Fall 2021:

- 353 Graduated
- 302 Did not return
- 685 Re-enrolled in Fall 2022



Overall, 62% of males were retained

Overall, 72% of females were retained

## Fall 2021 to Fall 2022 Retention

Overall

New Students

69.4%

62.7%

Continuing Students

74.8%

Minority



Full-Time



80%

Part-Time



68%

Office of Institutional Research & Effectiveness

For more information, please visit HBU.edu/IRE





# Degrees Awarded















# Undergraduate Graduation Rates



#### SIX YEAR GRADUATION RATES

Male

Female

Minority

First Generation





45% 52% 46%

Office of Institutional Research 4 Effectiveness

For more information, please visit HBU.edu/IRE