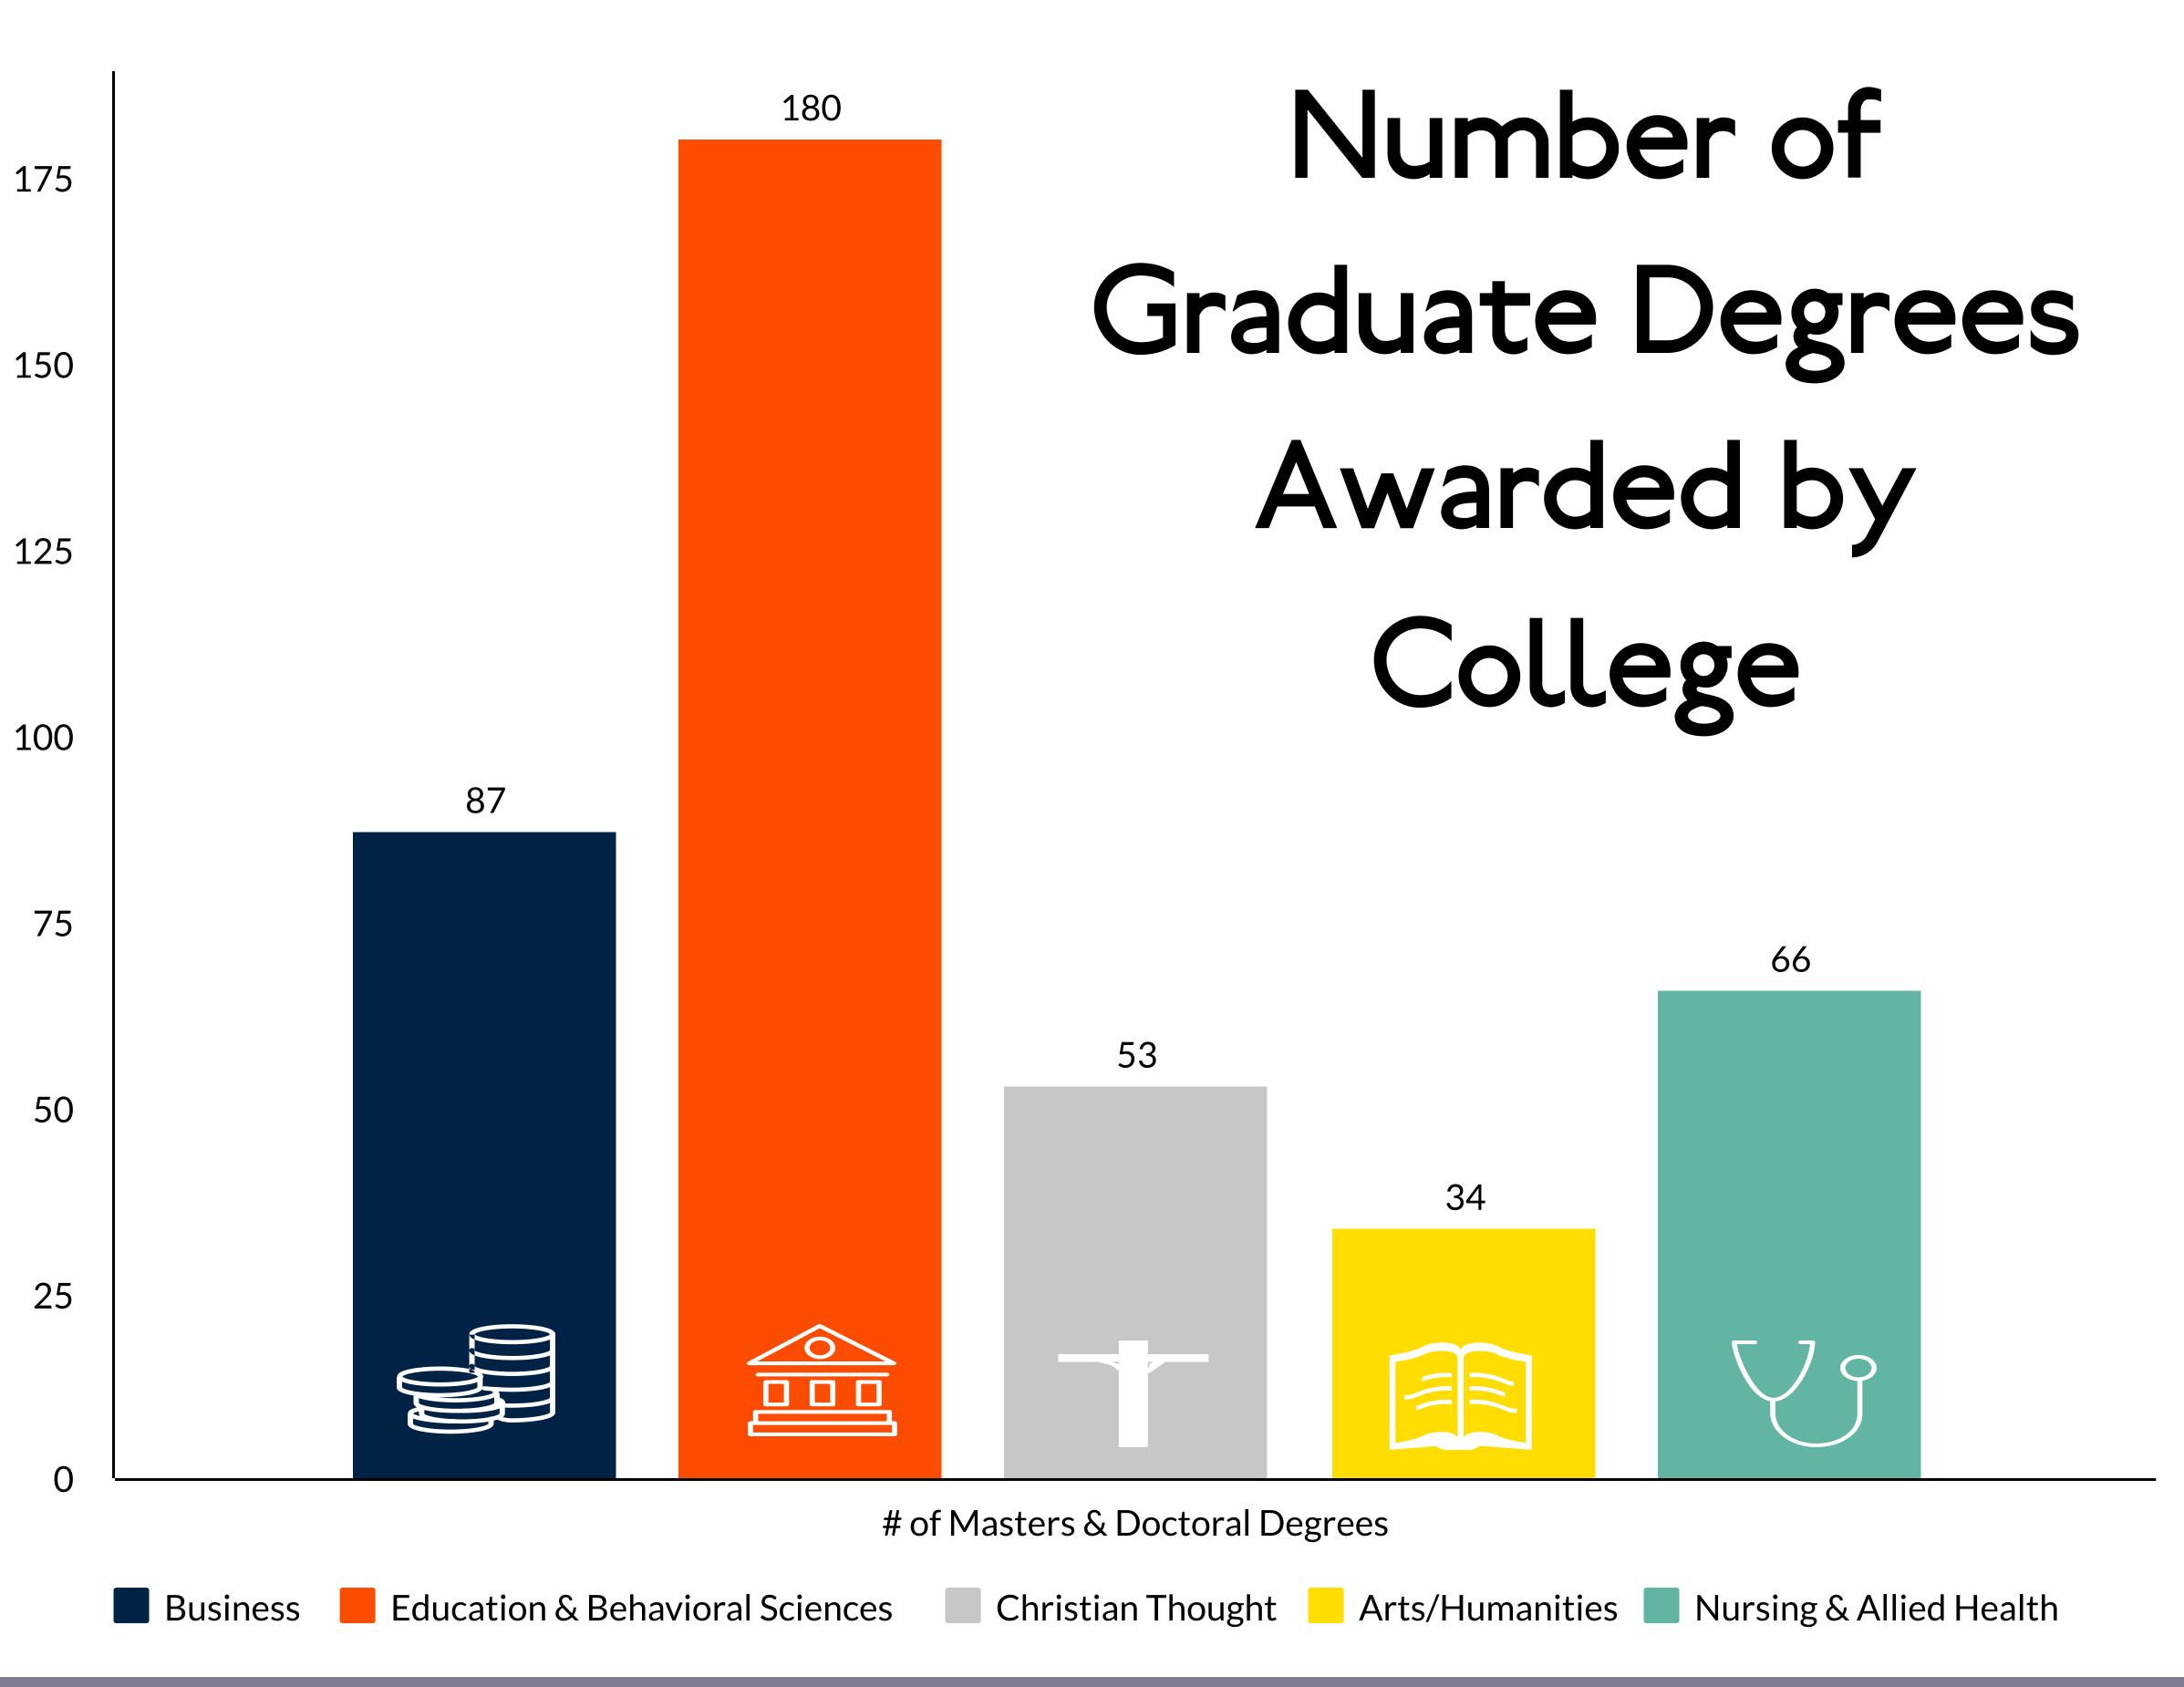

lled in Fall 2022

## Fall 2021 to Fall 2022 Retention





FRS/MEN 04% SOMOMORES 70% JUNIONS 83% Seniors



Minority



73%

First Generation



69%

Office of Institutional Research & Effectiveness

For more information, please visit HBU.edu/IRE



## Houston Christian University

# FALL-TO-FALL GRADUATE RETENTION

Of the 1,340 Graduate students enrolled in Fall 2021:

- 353 Graduated
- 302 Did not return
- 685 Re-enrolled in Fall 2022



Overall, 62% of males were retained

Overall, 72% of females were retained

## Fall 2021 to Fall 2022 Retention

Overall

New Students

69.4%

62.7%

Continuing Students

74.8%

Minority



Full-Time



80%

Part-Time



68%

Office of Institutional Research & Effectiveness

For more information, please visit HBU.edu/IRE





# Degrees Awarded















# Undergraduate Graduation Rates



#### SIX YEAR GRADUATION RATES

Male

Female

Minority

First Generation





45% 52% 46%

Office of Institutional Research 4 Effectiveness

For more information, please visit HBU.edu/IRE