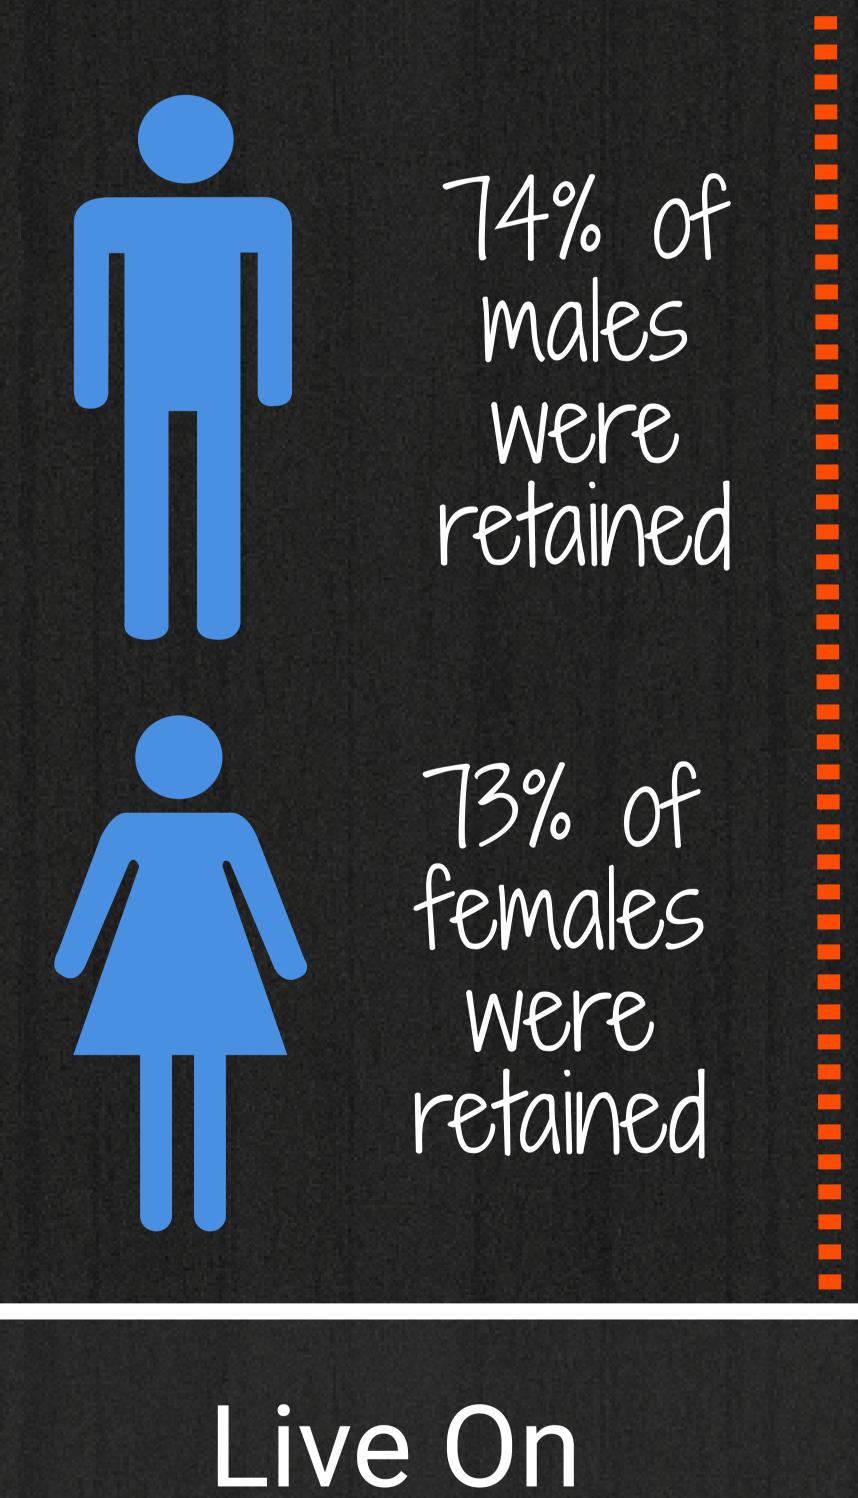

## Fall 2021 to Fall 2022 Retention

FRS/MEN 04% SOMOMORES 70% JUNIONS 83% Seniors

Minority

73%

First Generation

69%

Office of Institutional Research & Effectiveness

For more information, please visit HBU.edu/IRE