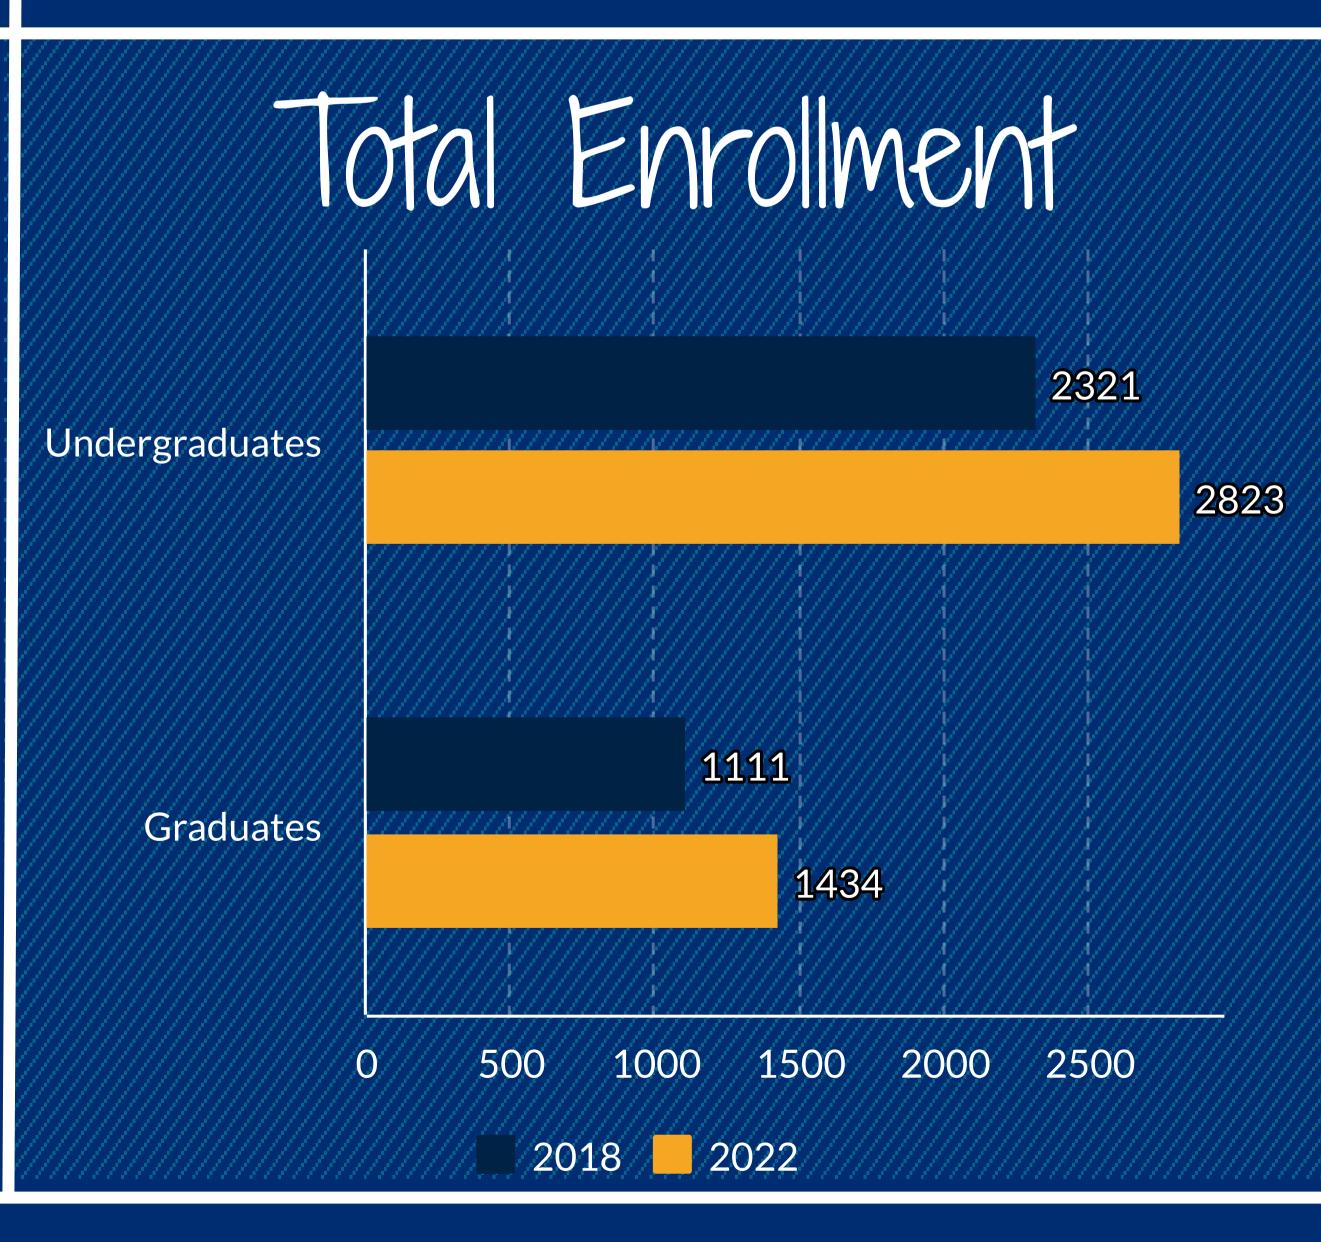

# Undergraduate Enrollment

Who our 2,823 students are...

Female 63%

Full-Time 76%

Live on Campus

First Generation

27%

## Graduate

Who our 1,434 students are...

Office of Institutional Research & Effectiveness

For more information, please visit HBU.edu/IRE