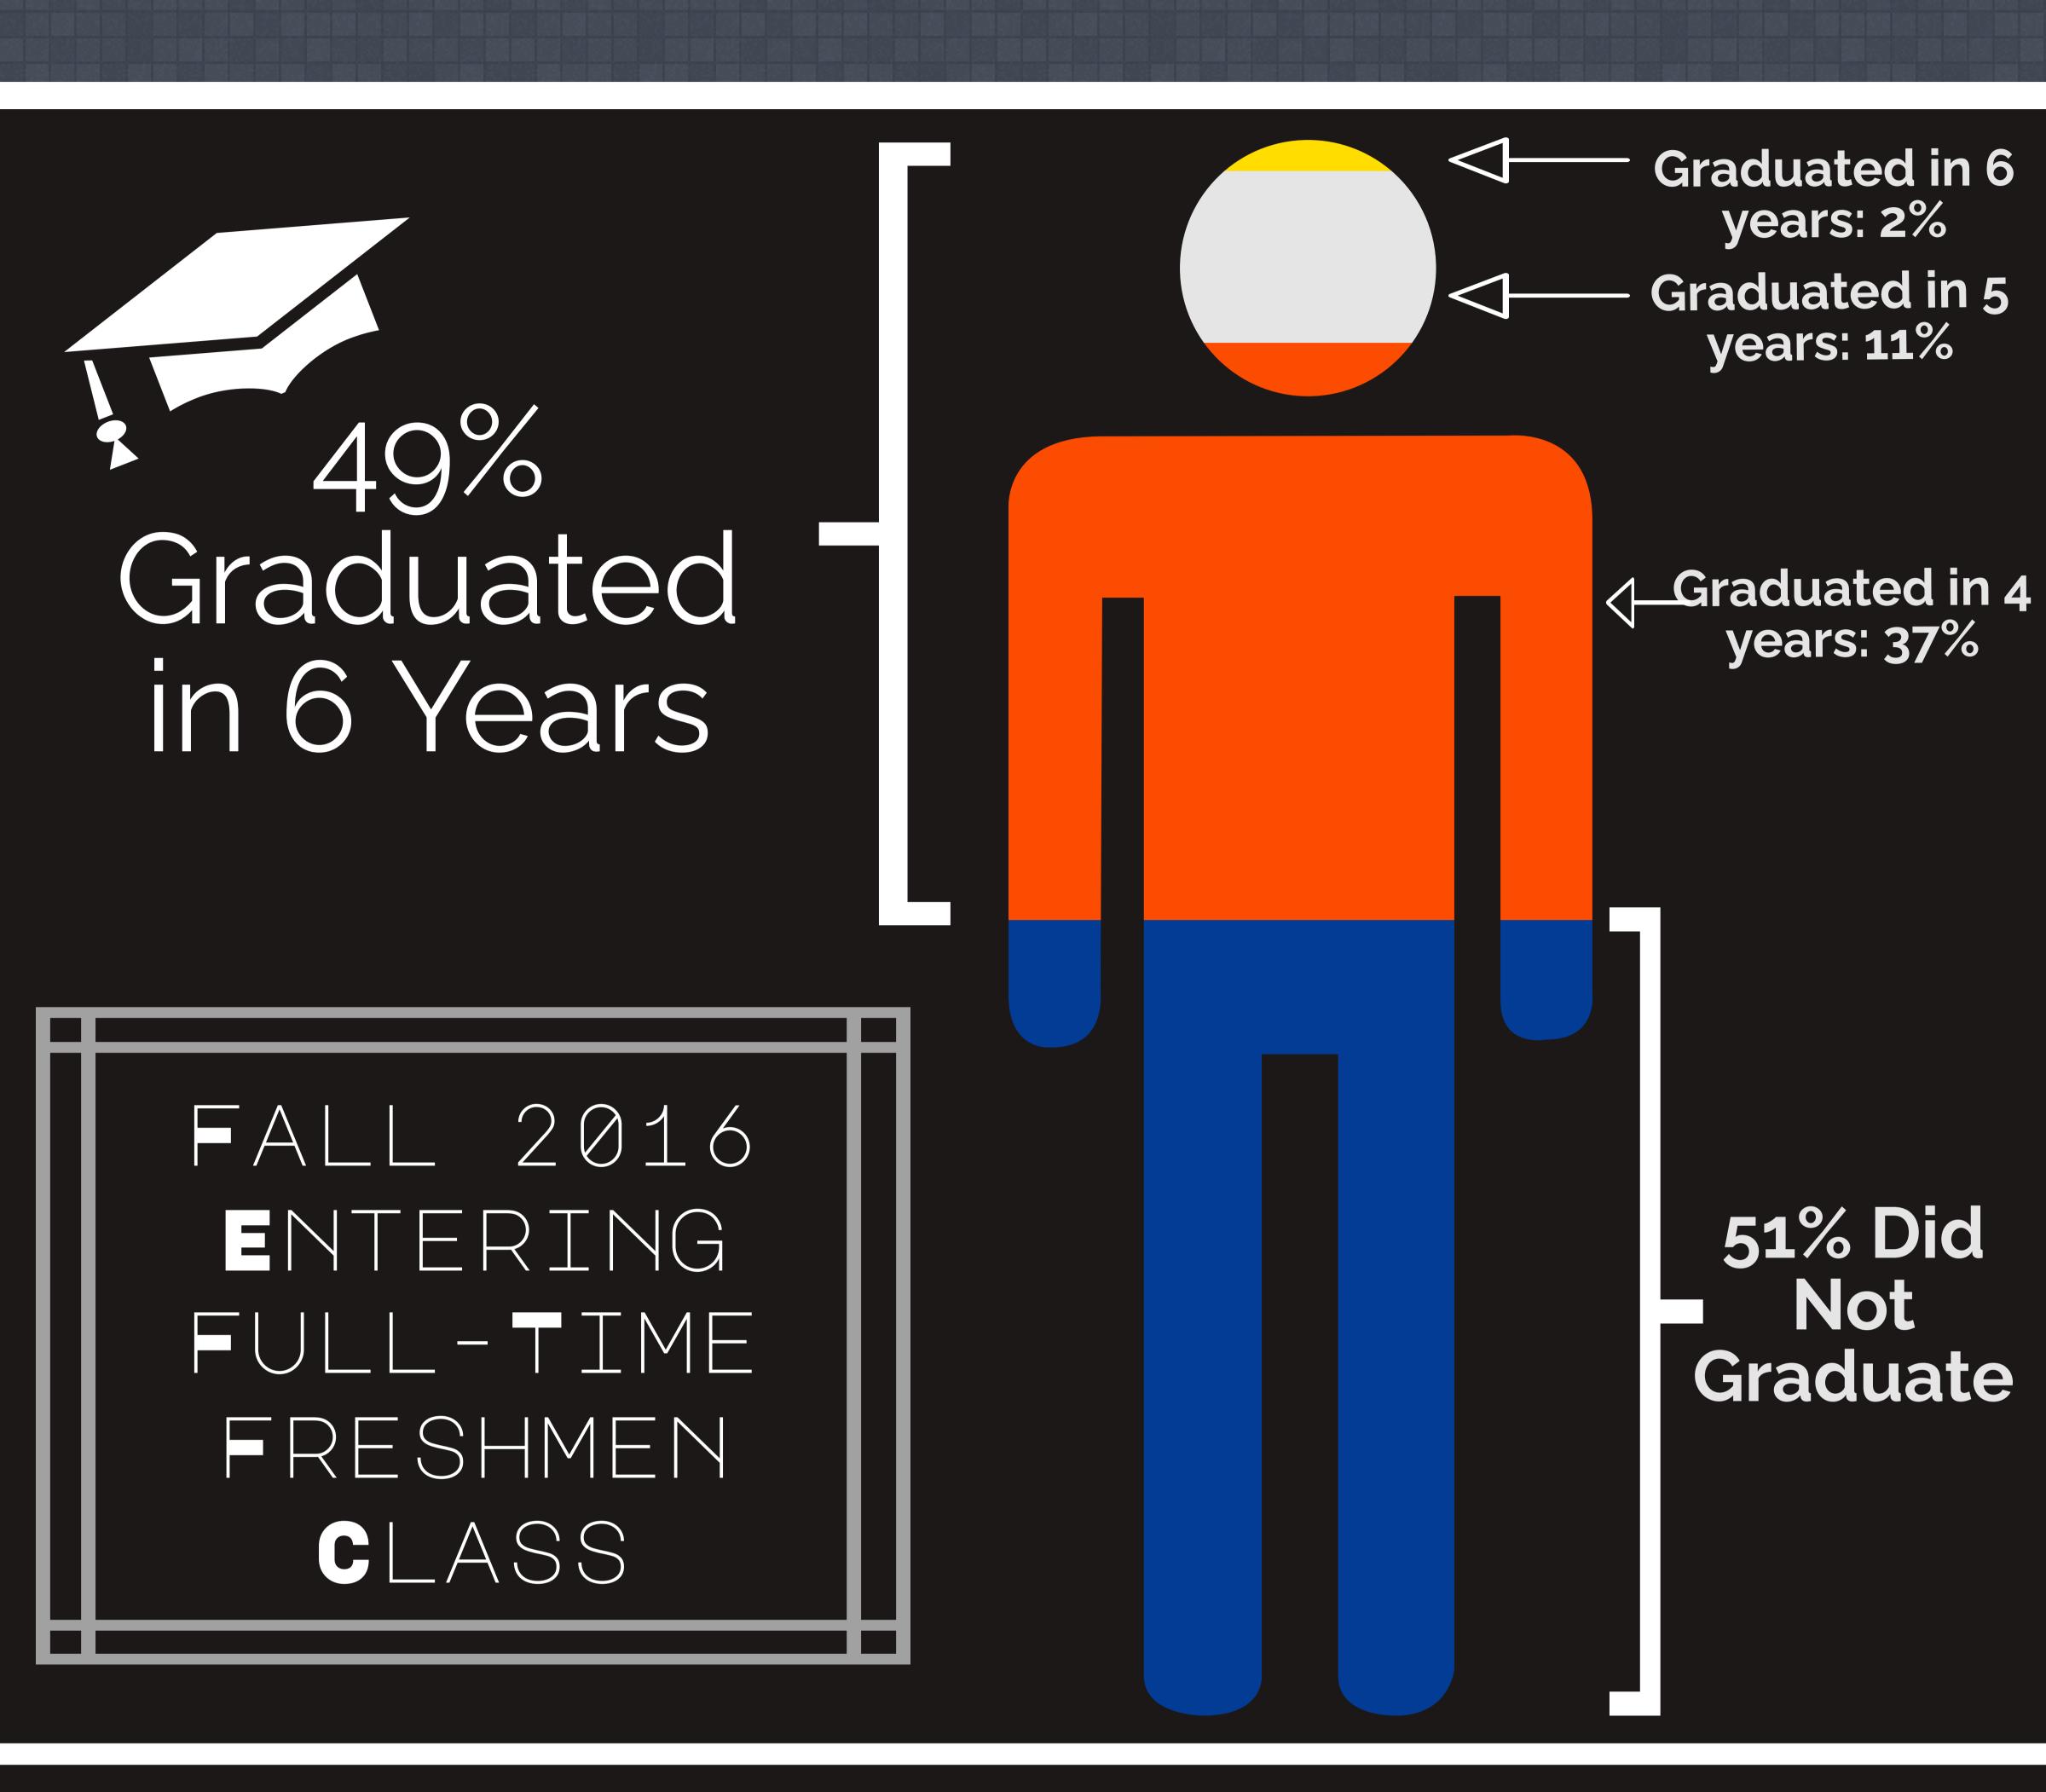

2022 Retention





FRS/MEN 04% SOMOMORES 70% JUNIONS 83% Seniors



Minority



73%

First Generation



69%

Office of Institutional Research & Effectiveness

For more information, please visit HBU.edu/IRE



## Houston Christian University

# FALL-TO-FALL GRADUATE RETENTION

Of the 1,340 Graduate students enrolled in Fall 2021:

- 353 Graduated
- 302 Did not return
- 685 Re-enrolled in Fall 2022



Overall, 62% of males were retained

Overall, 72% of females were retained

## Fall 2021 to Fall 2022 Retention

Overall

New Students

69.4%

62.7%

Continuing Students

74.8%

Minority



Full-Time



80%

Part-Time



68%

Office of Institutional Research & Effectiveness

For more information, please visit HBU.edu/IRE





# Degrees Awarded















# Undergraduate Graduation Rates



#### SIX YEAR GRADUATION RATES

Male

Female

Minority

First Generation





45% 52% 46%

Office of Institutional Research 4 Effectiveness

For more information, please visit HBU.edu/IRE