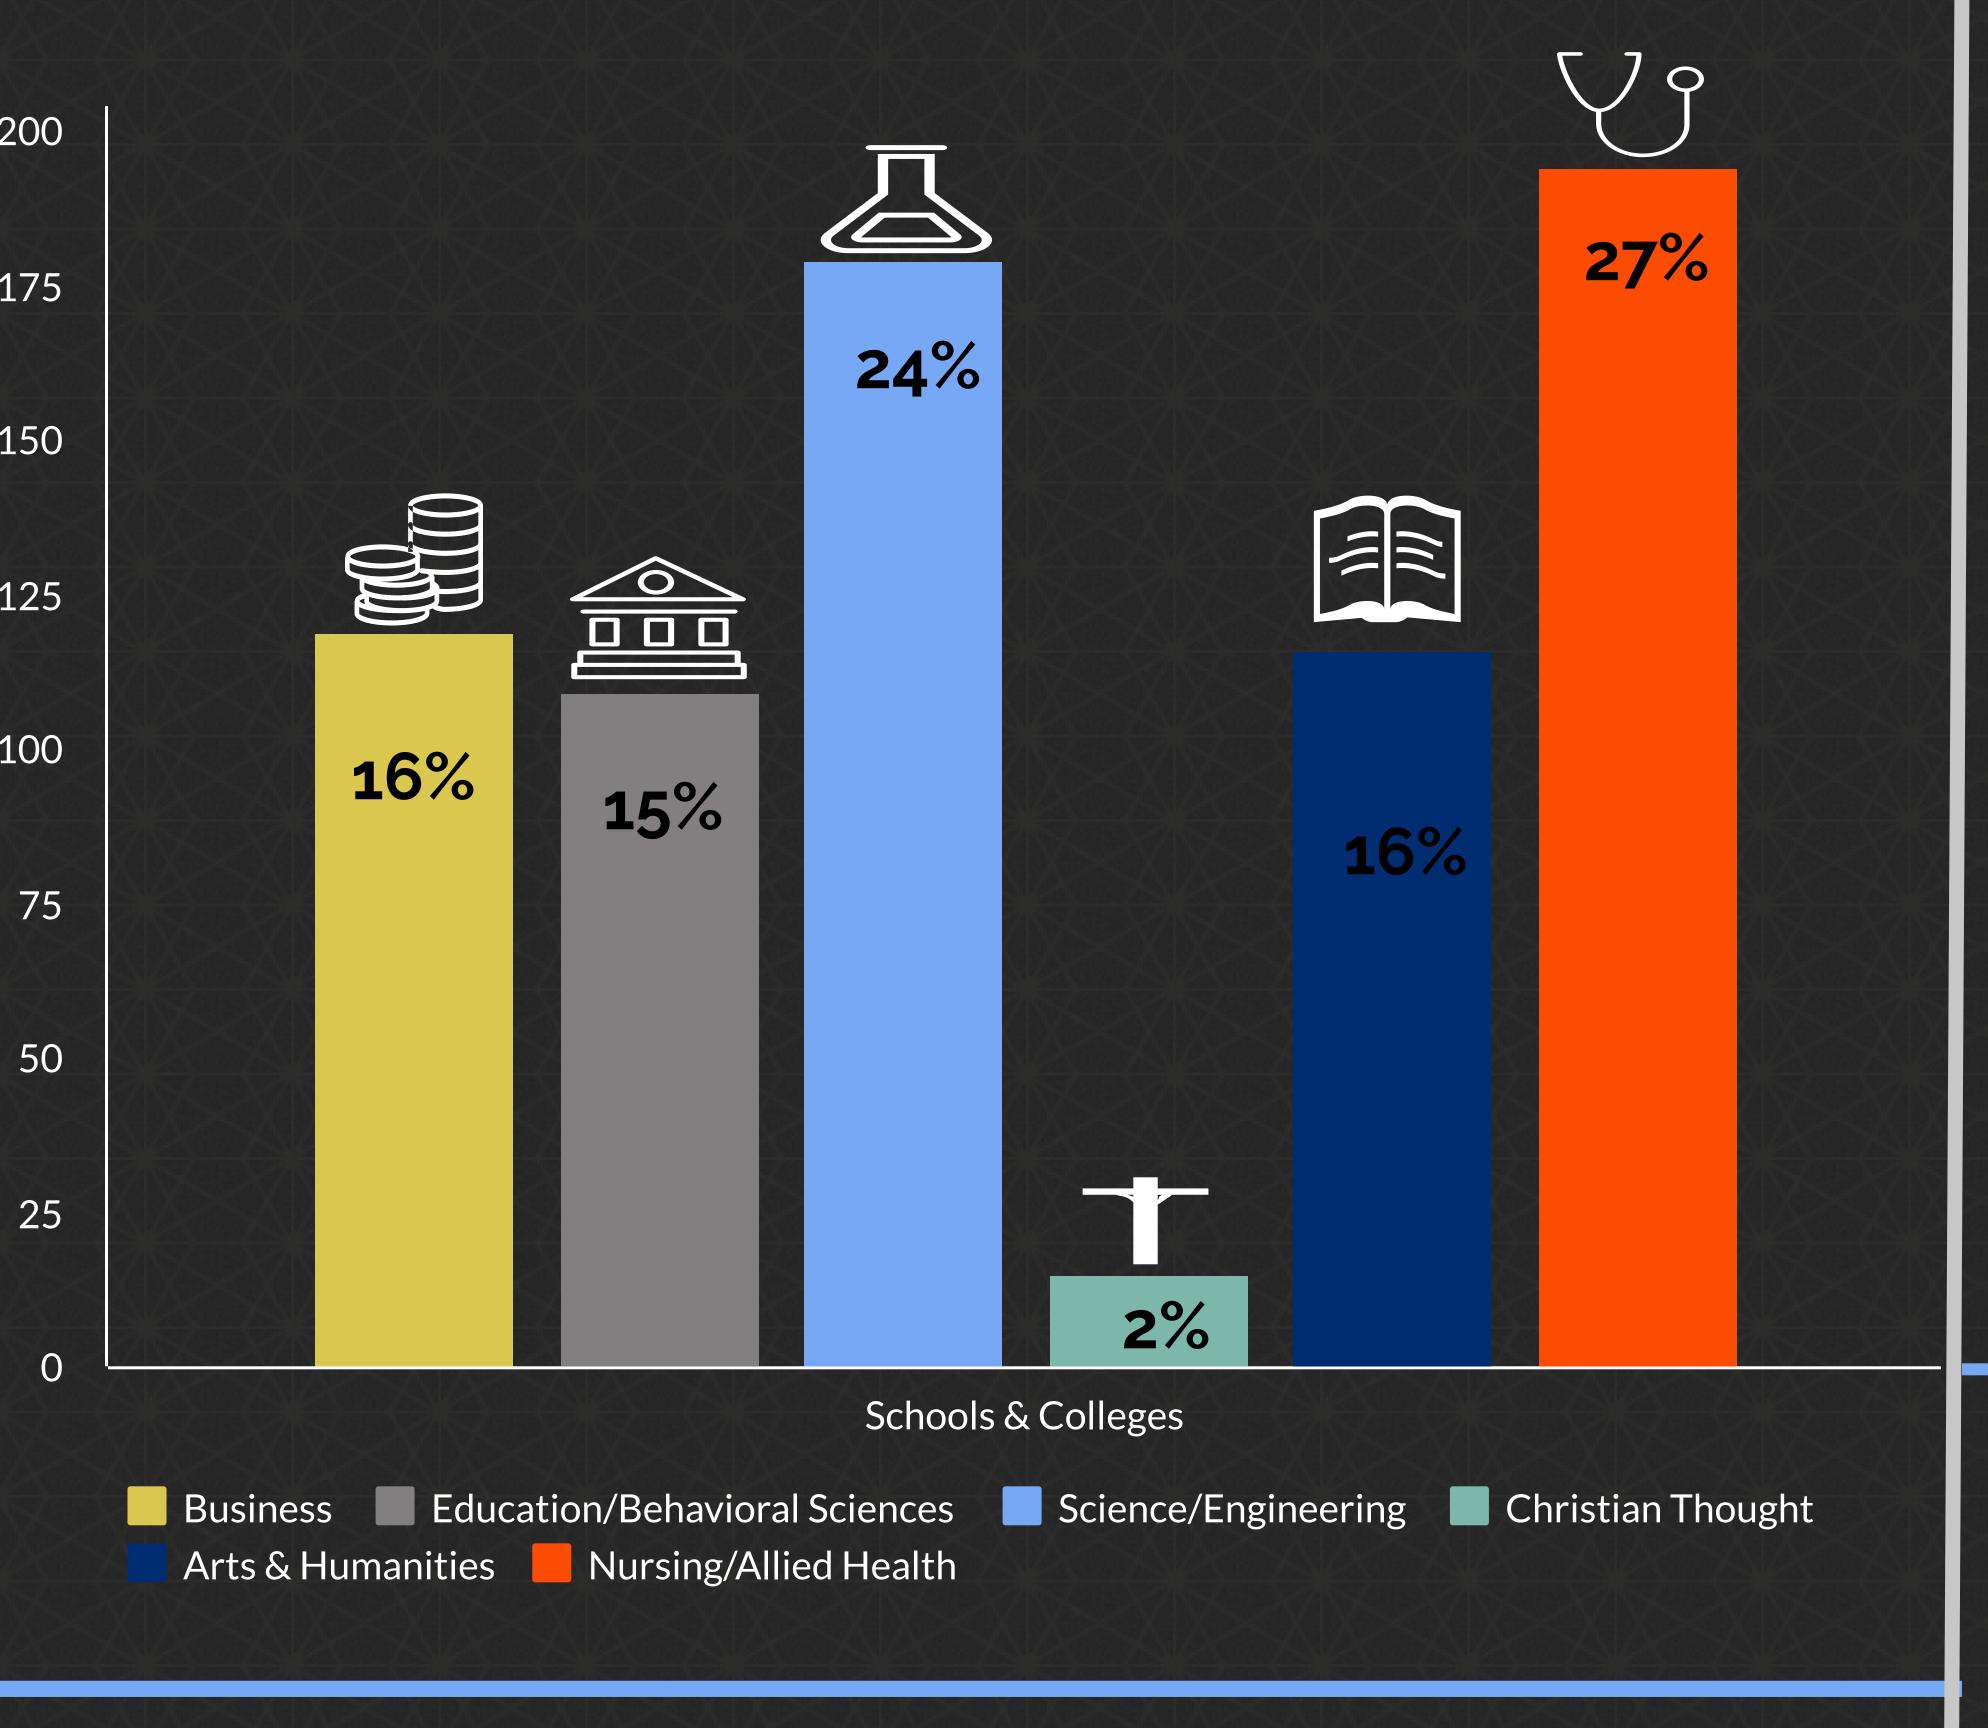

# Freshmen Enrollment



Fall Who our 732 students are... 2022





# Office of Institutional Research + Effectiveness



For more information, please so For more infographics, please visit HBU.edu/IRE visit HBU.edu/IRE-IG 61%



Female

Live on Campus Honors

First College Generation







49%



# Enrollment New Transfer Students



Who our 273 students are...











Office of Institutional Research & Effectiveness

For more information, please visit HBU.edu/IRE



## Houston Christian University & Fall 2022 Undergraduate

# Undergraduate Enrollment



Who our 2,823 students are...





Female 63%



Full-Time 76%



Live on Campus





First Generation

27%

# Percentage by Ethnicity



White (19.2%) Two or more races (3.86%) Unknown (1.98%)

Non-Resident Alien (4.29%)

## Enrollment by College



#### Office of Institutional Research & Effective