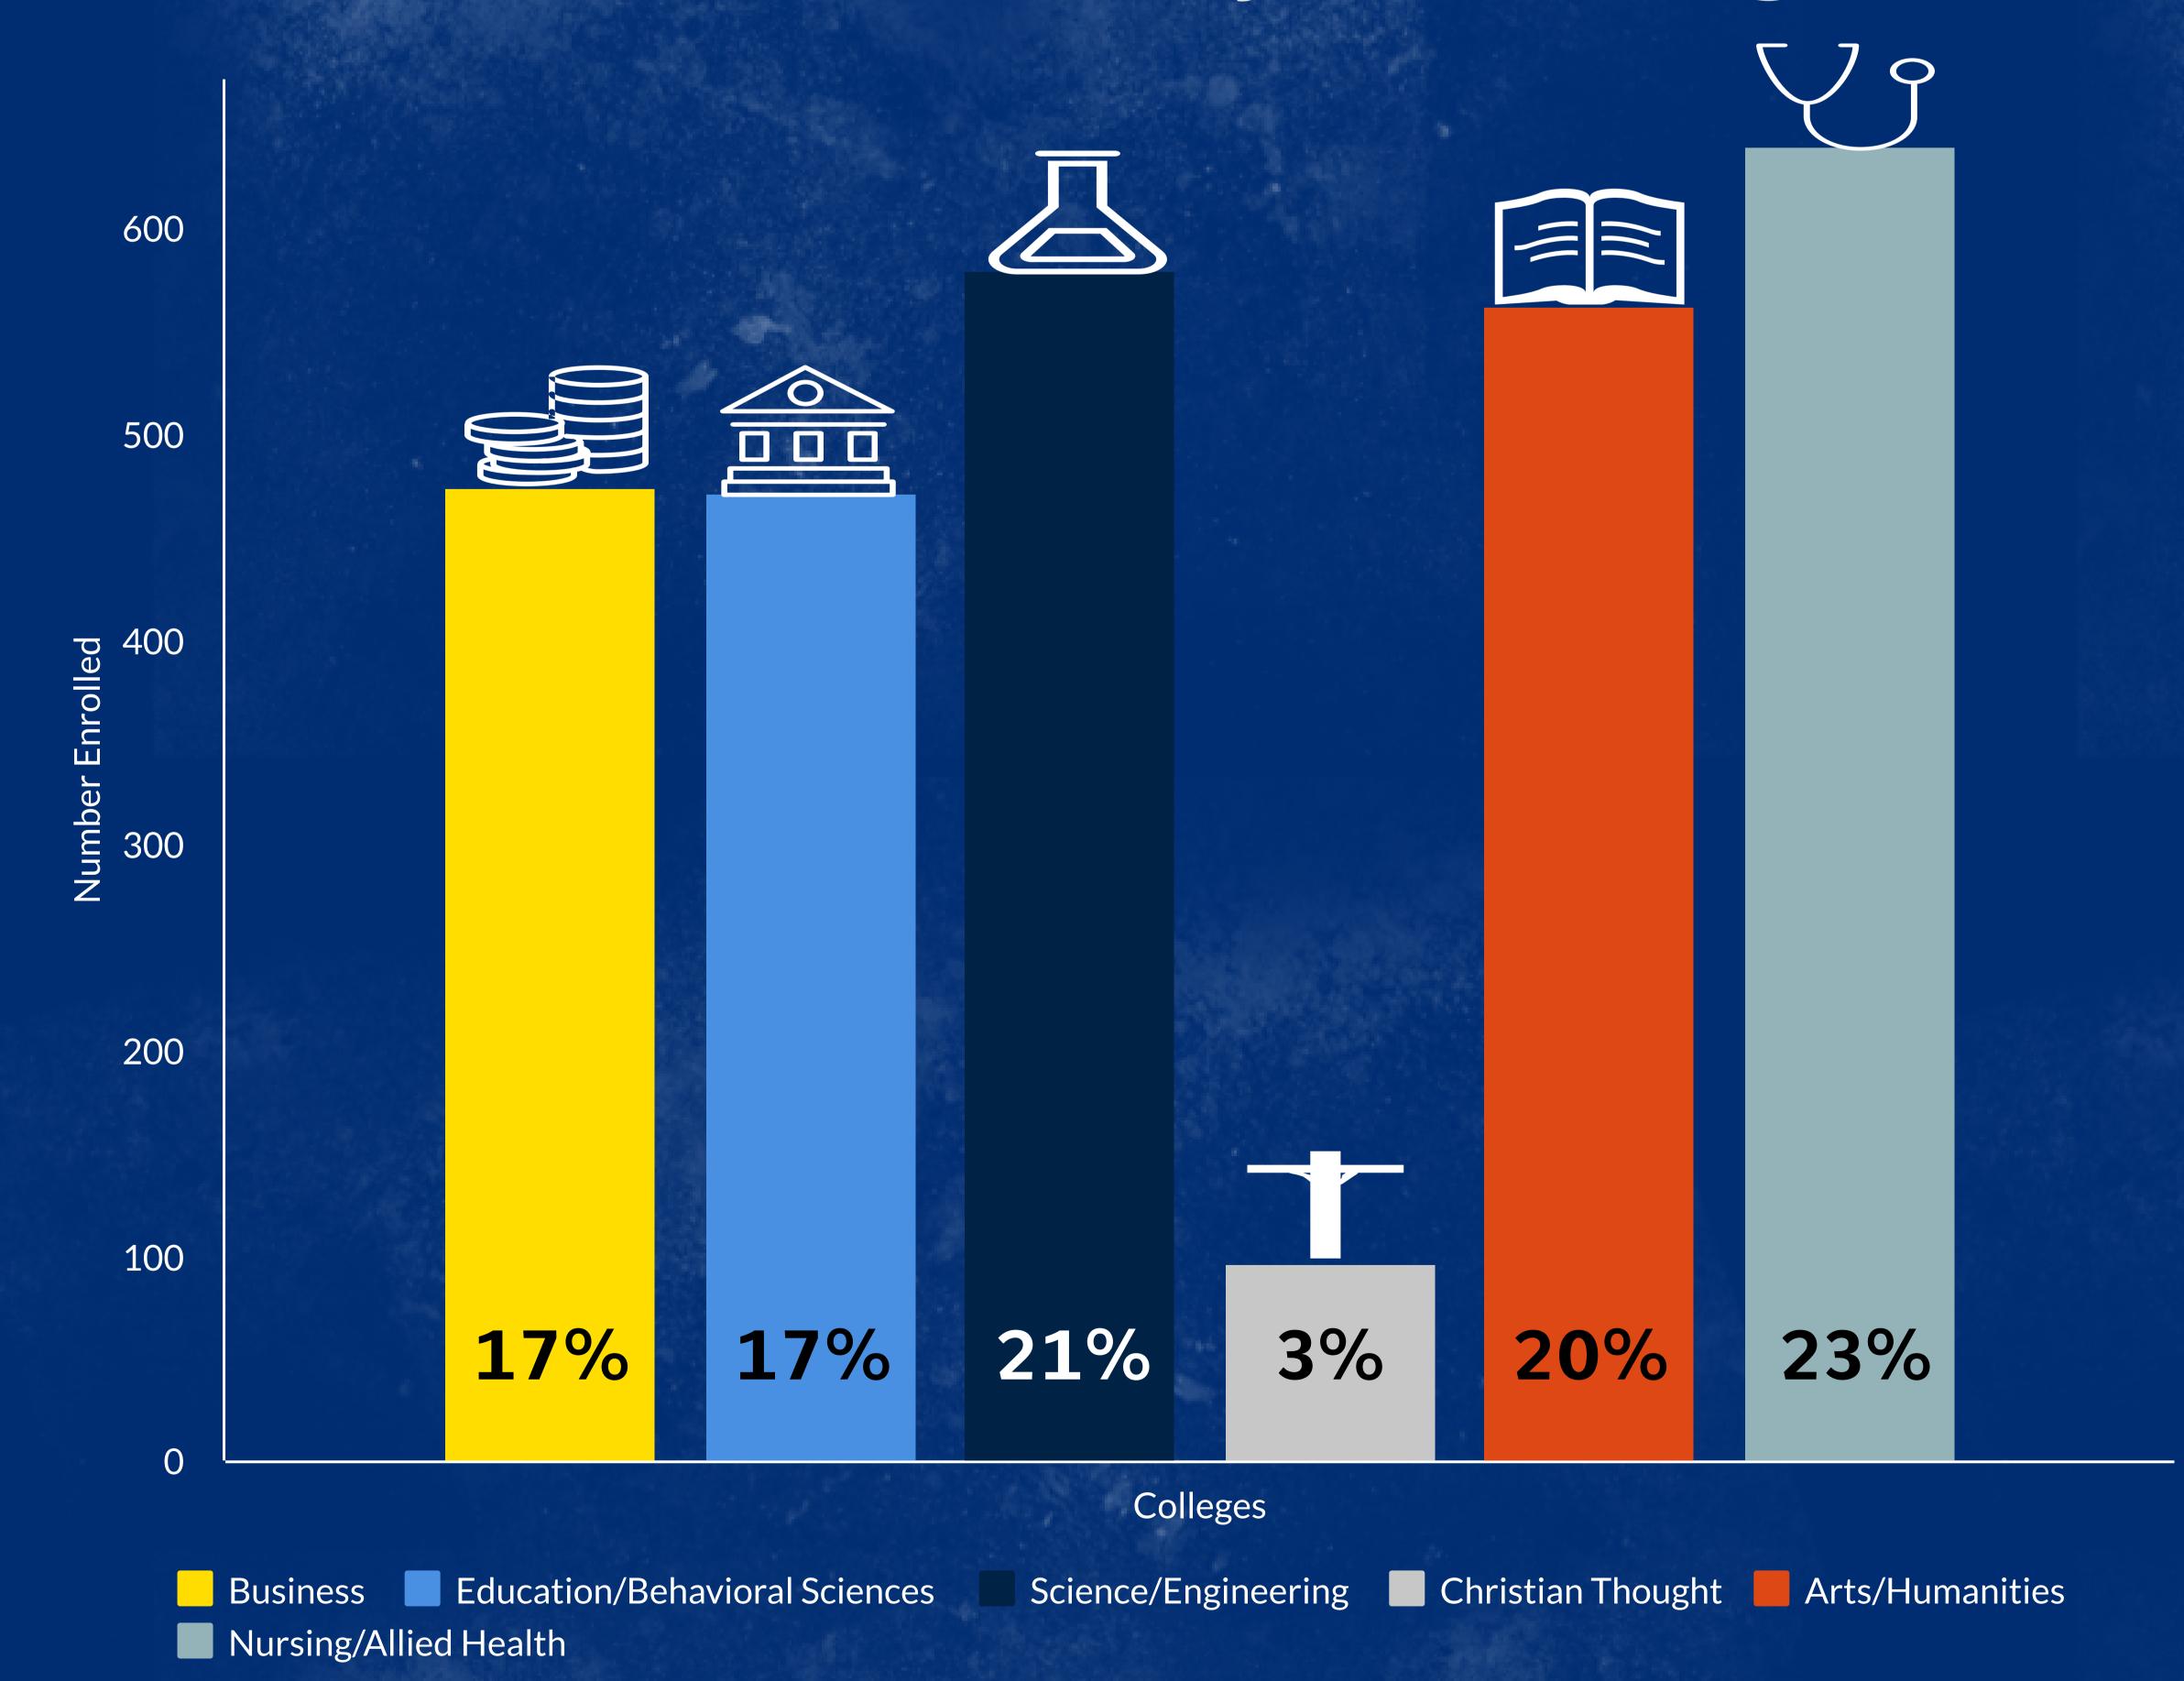

# Enrollment New Transfer Students

Who our 273 students are...

Office of Institutional Research & Effectiveness

For more information, please visit HBU.edu/IRE