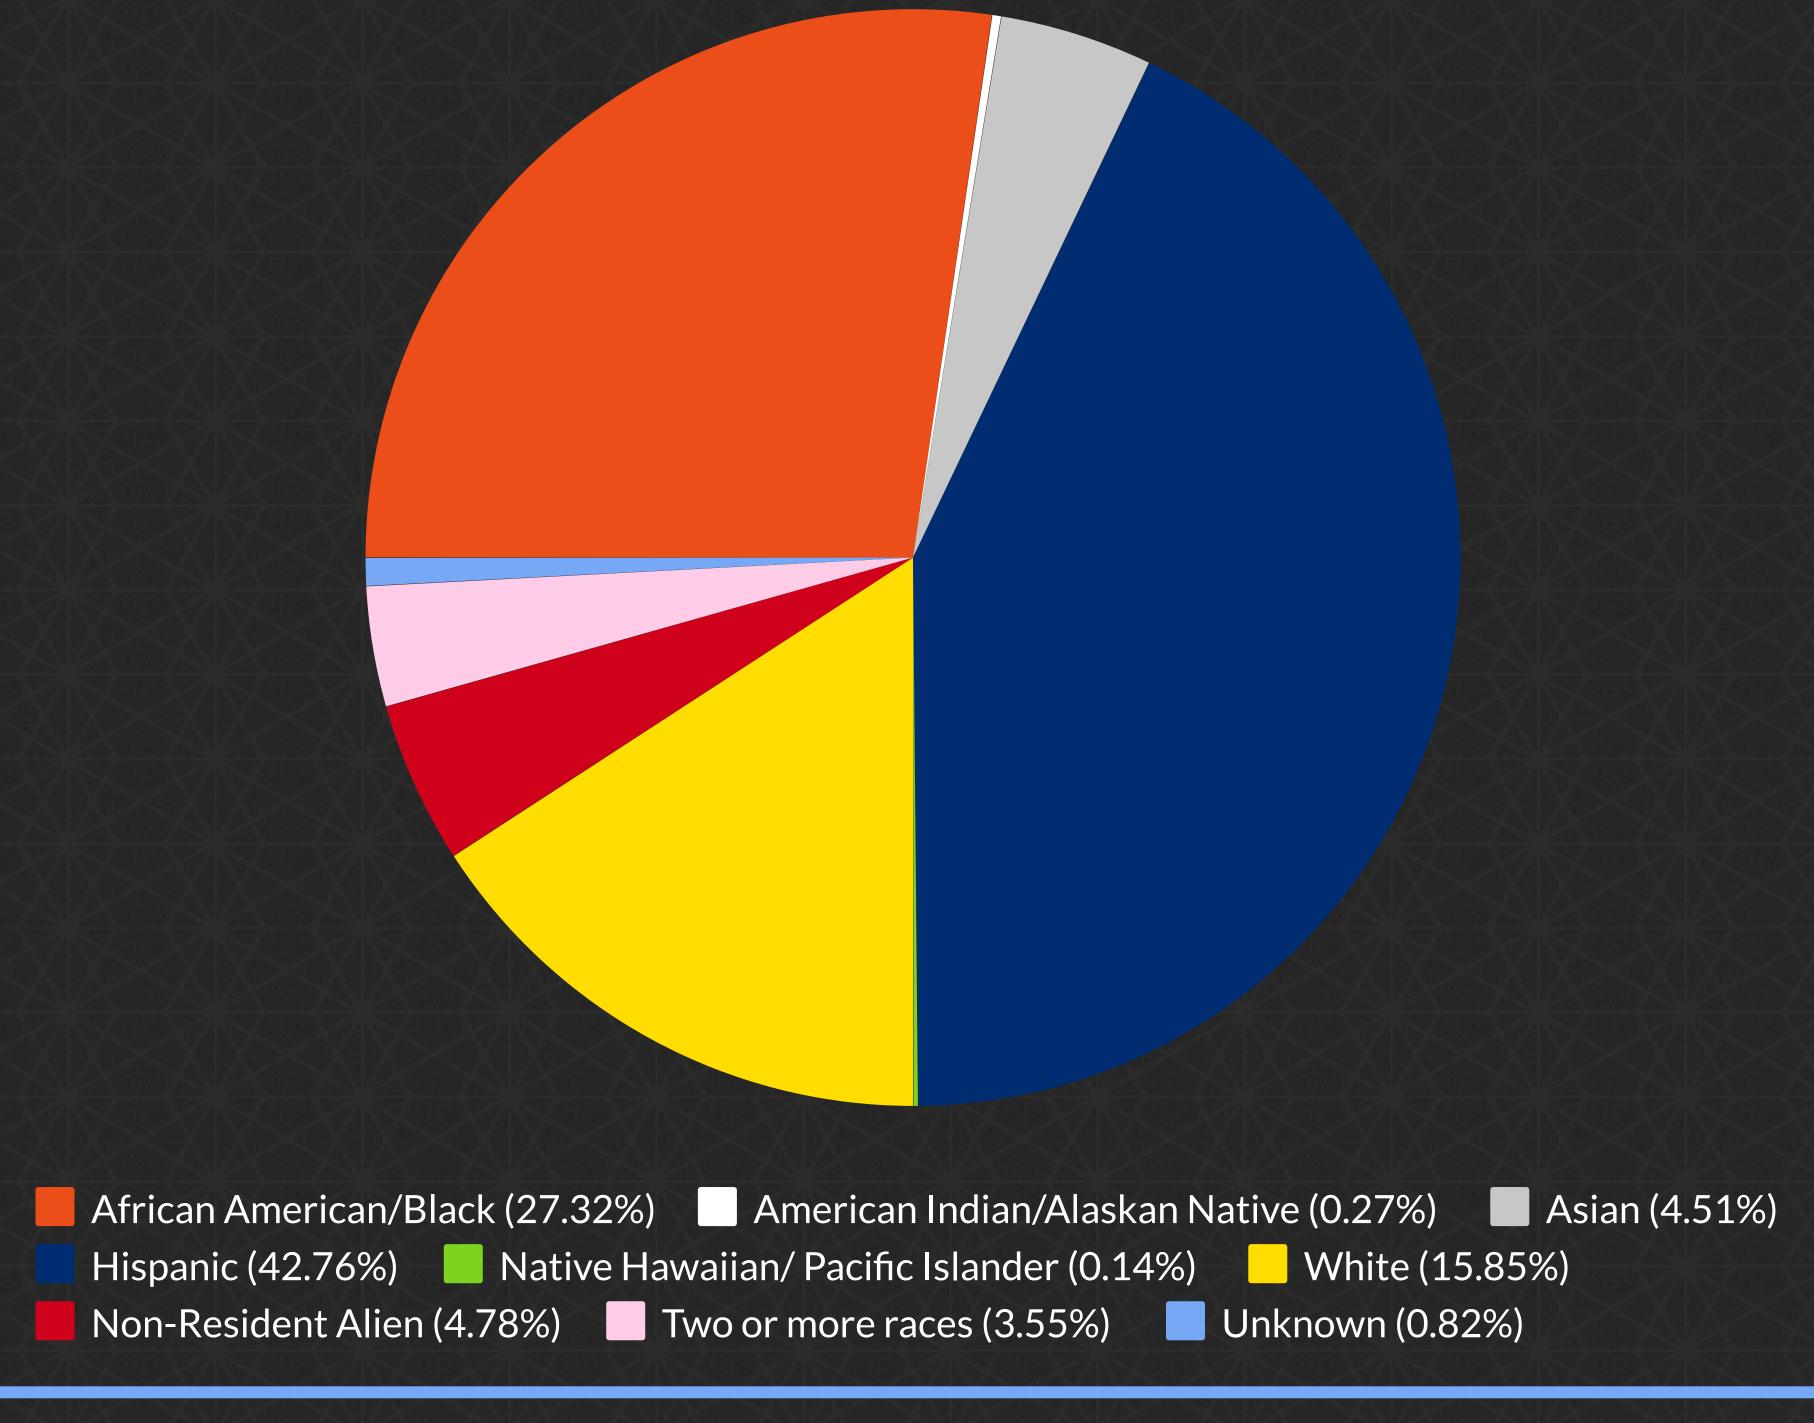

# Undergraduate Enrollment

Who our 2,823 students are...

Female 63%

Full-Time 76%

Live on Campus

First Generation

27%

# Percentage by Ethnicity

White (19.2%) Two or more races (3.86%) Unknown (1.98%)

Non-Resident Alien (4.29%)