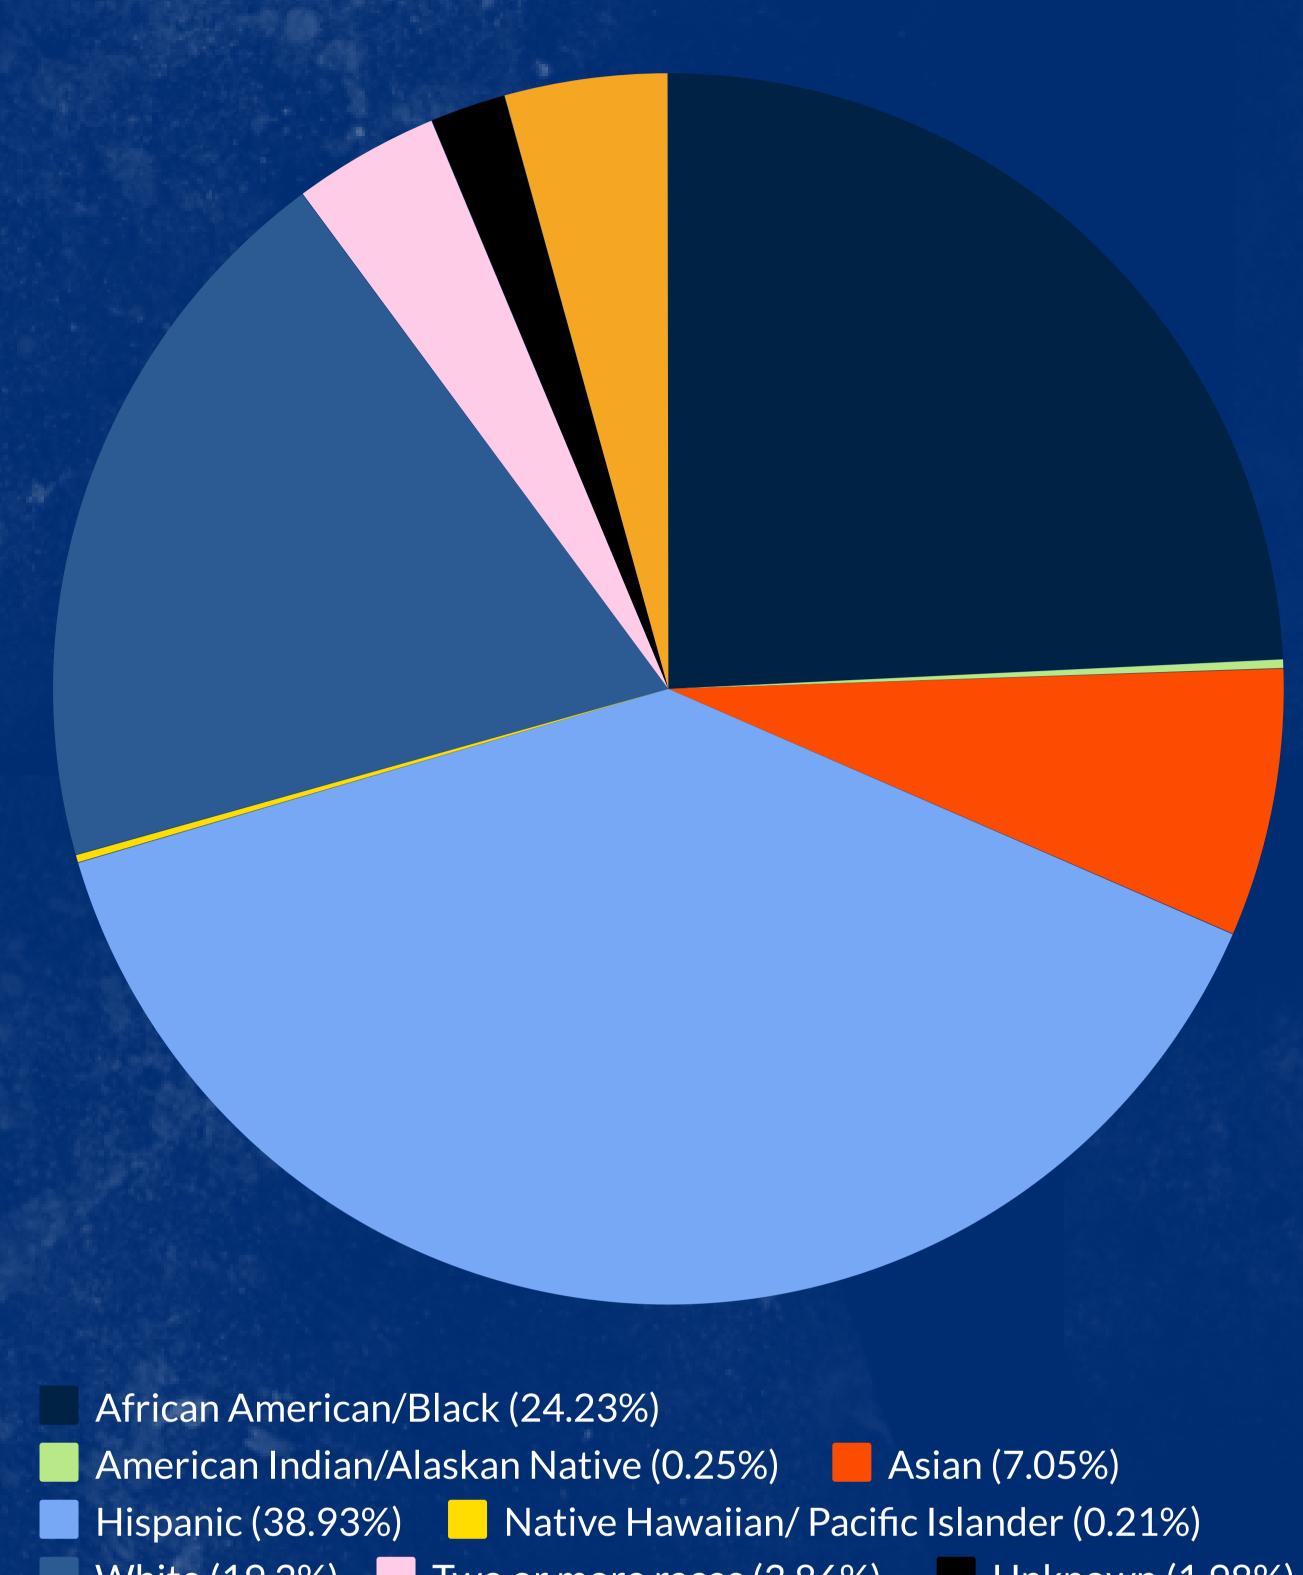

# Percentage by Ethnicity

White (19.2%) Two or more races (3.86%) Unknown (1.98%)

Non-Resident Alien (4.29%)