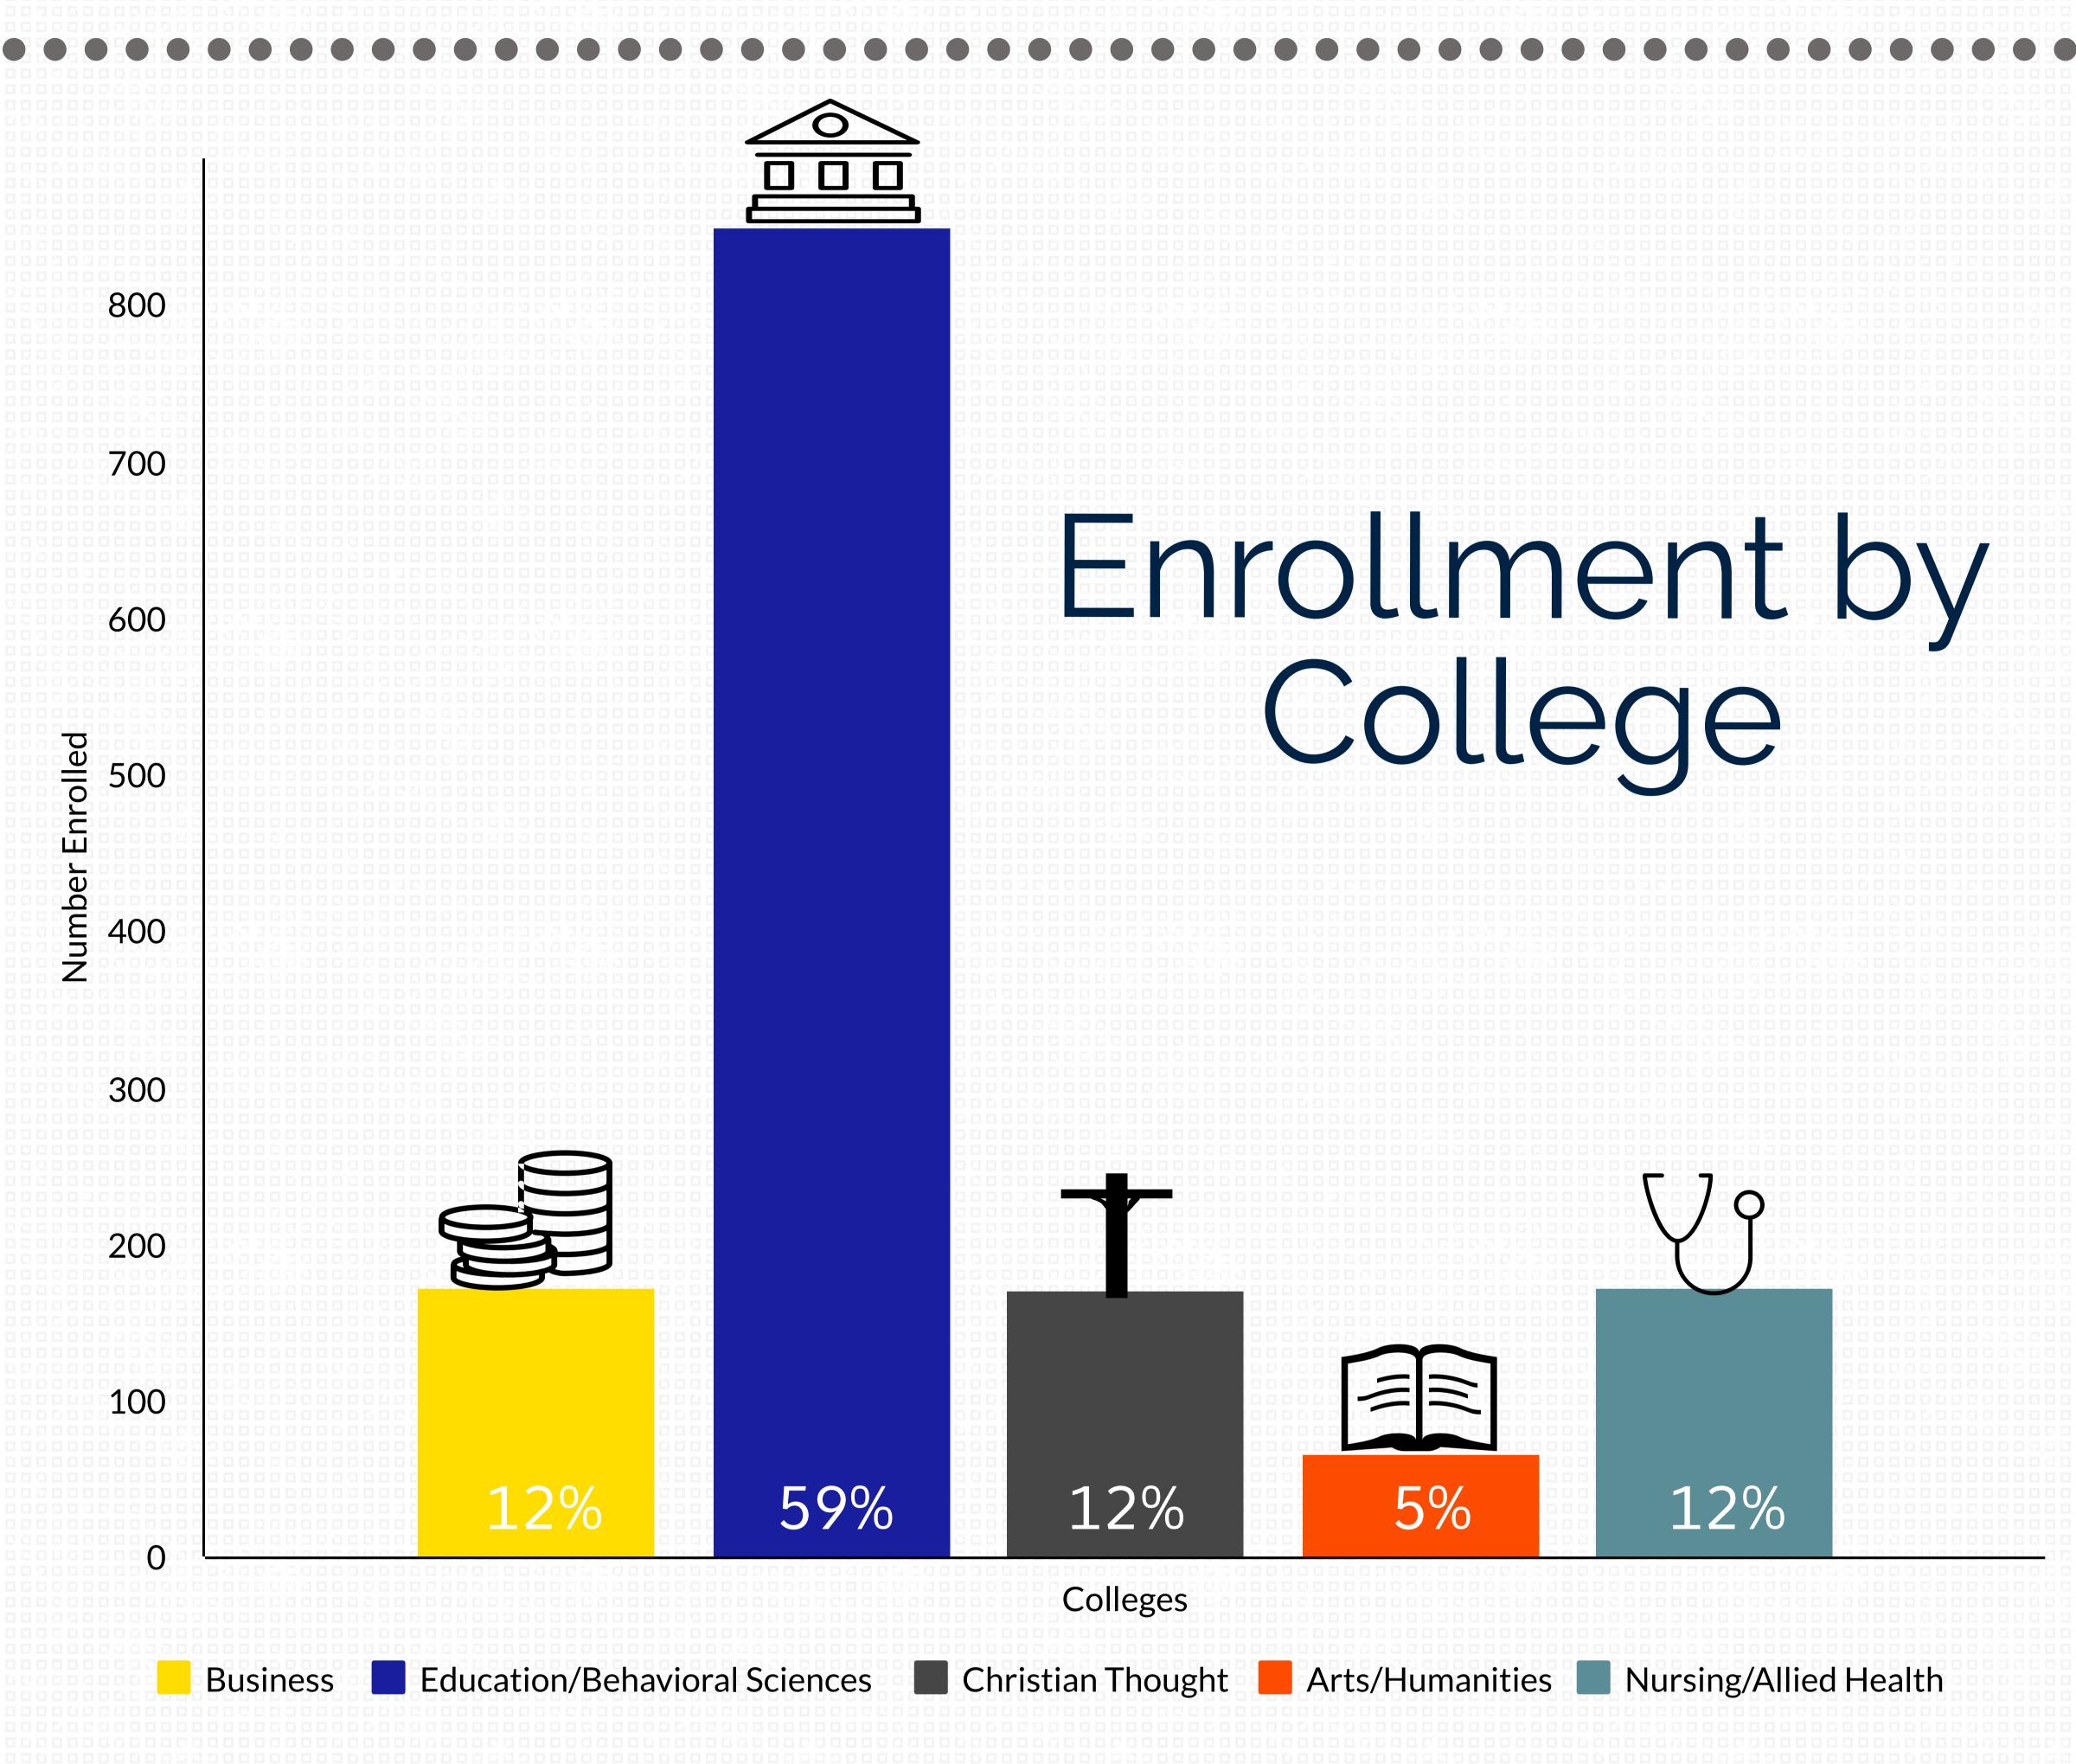

## Graduate

Who our 1,434 students are...

Office of Institutional Research & Effectiveness

For more information, please visit HBU.edu/IRE