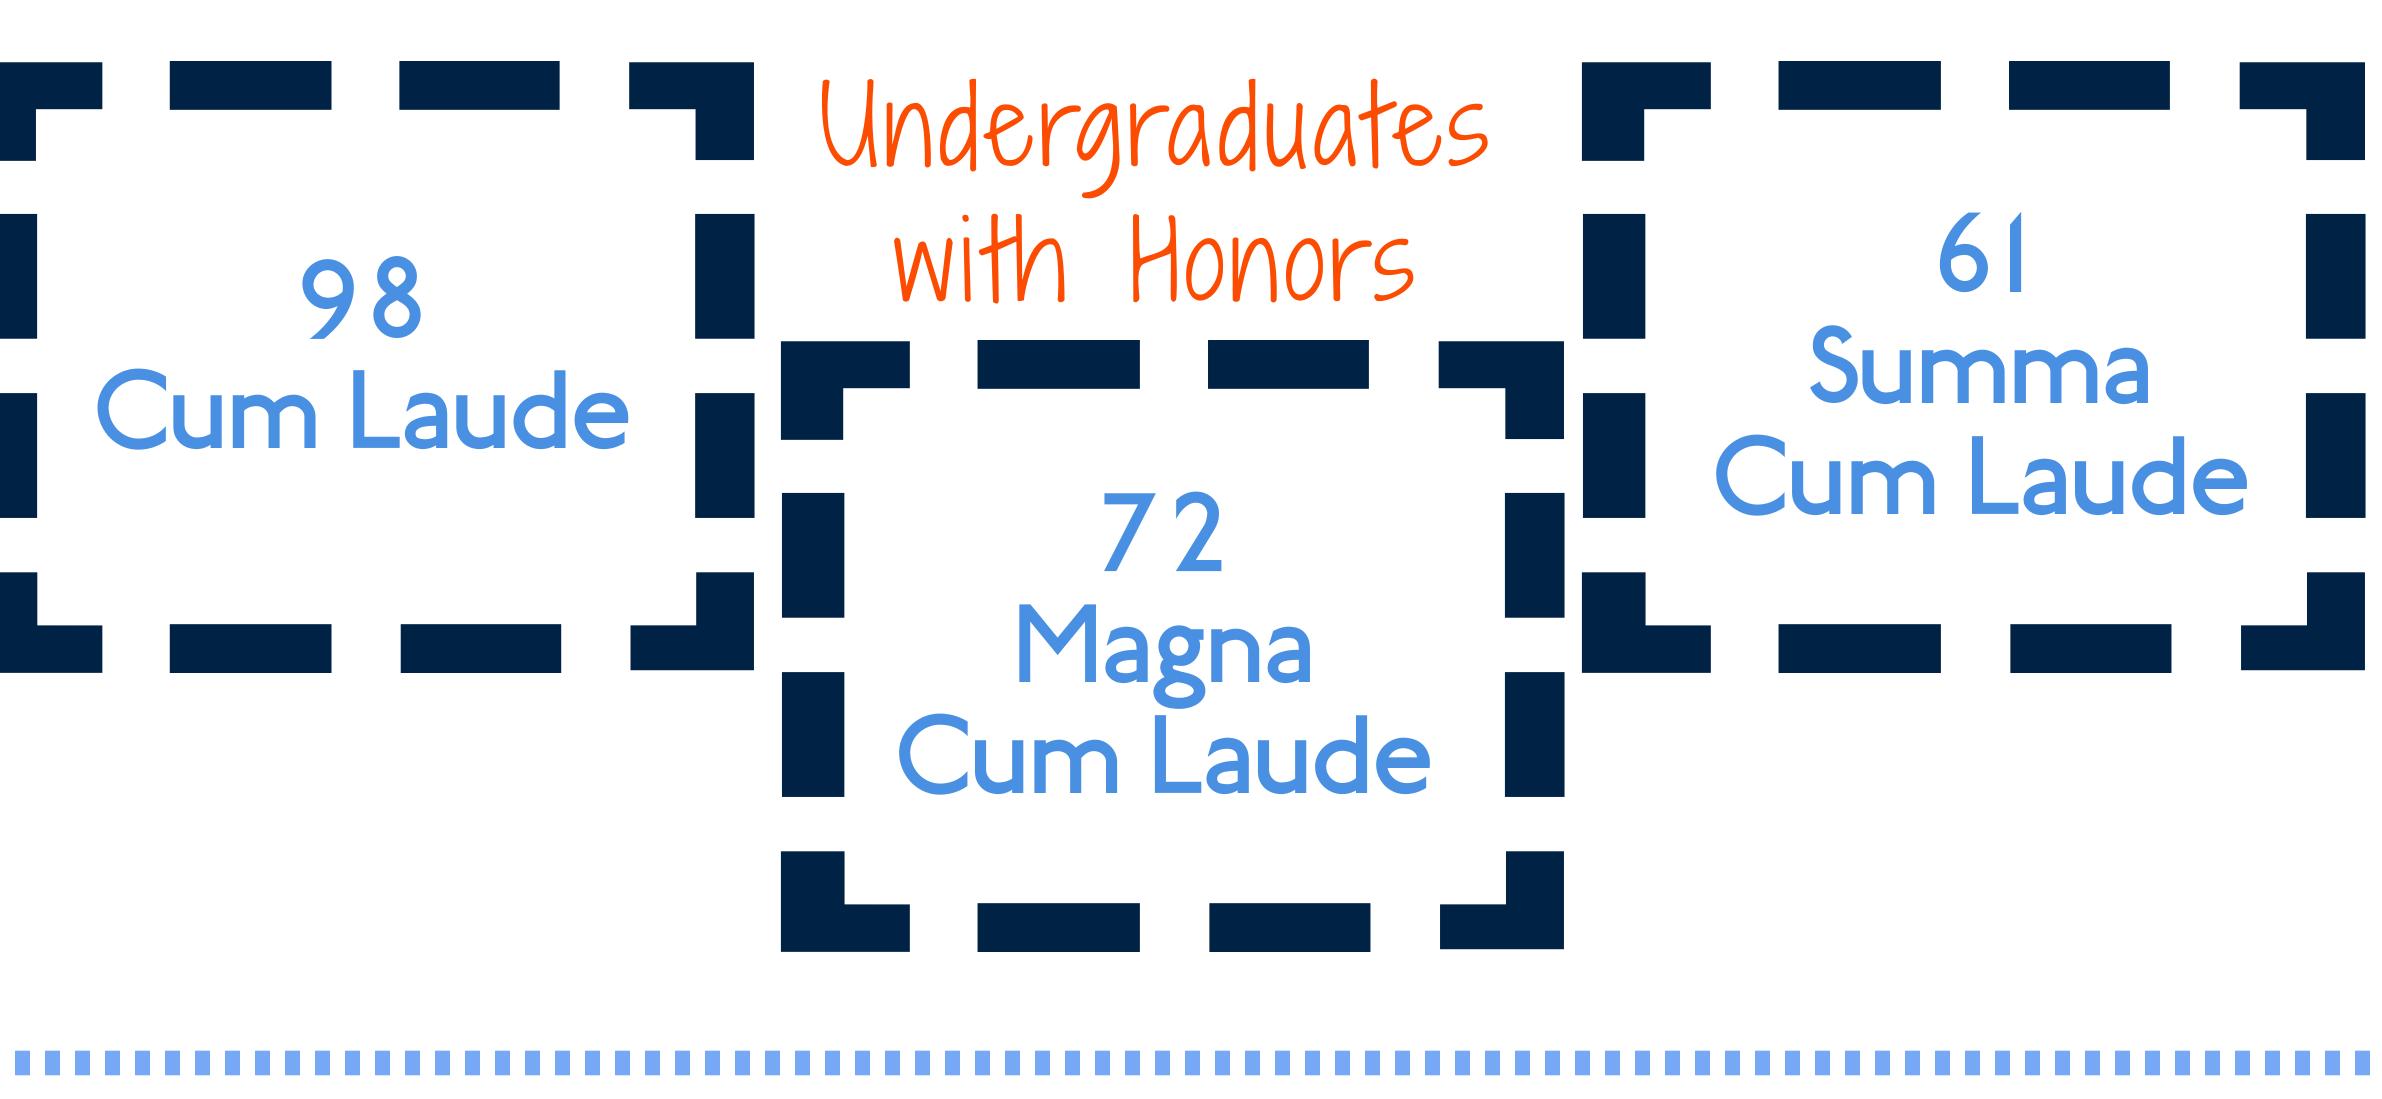

rolled in Fall 2022

## Fall 2021 to Fall 2022 Retention





FRS/MEN 04% SOMOMORES 70% JUNIONS 83% Seniors



Minority



73%

First Generation



69%

Office of Institutional Research & Effectiveness

For more information, please visit HBU.edu/IRE



## Houston Christian University

# FALL-TO-FALL GRADUATE RETENTION

Of the 1,340 Graduate students enrolled in Fall 2021:

- 353 Graduated
- 302 Did not return
- 685 Re-enrolled in Fall 2022



Overall, 62% of males were retained

Overall, 72% of females were retained

## Fall 2021 to Fall 2022 Retention

Overall

New Students

69.4%

62.7%

Continuing Students

74.8%

Minority



Full-Time



80%

Part-Time



68%

Office of Institutional Research & Effectiveness

For more information, please visit HBU.edu/IRE





# Degrees Awarded















# Undergraduate Graduation Rates



#### SIX YEAR GRADUATION RATES

Male

Female

Minority

First Generation





45% 52% 46%

Office of Institutional Research 4 Effectiveness

For more information, please visit HBU.edu/IRE