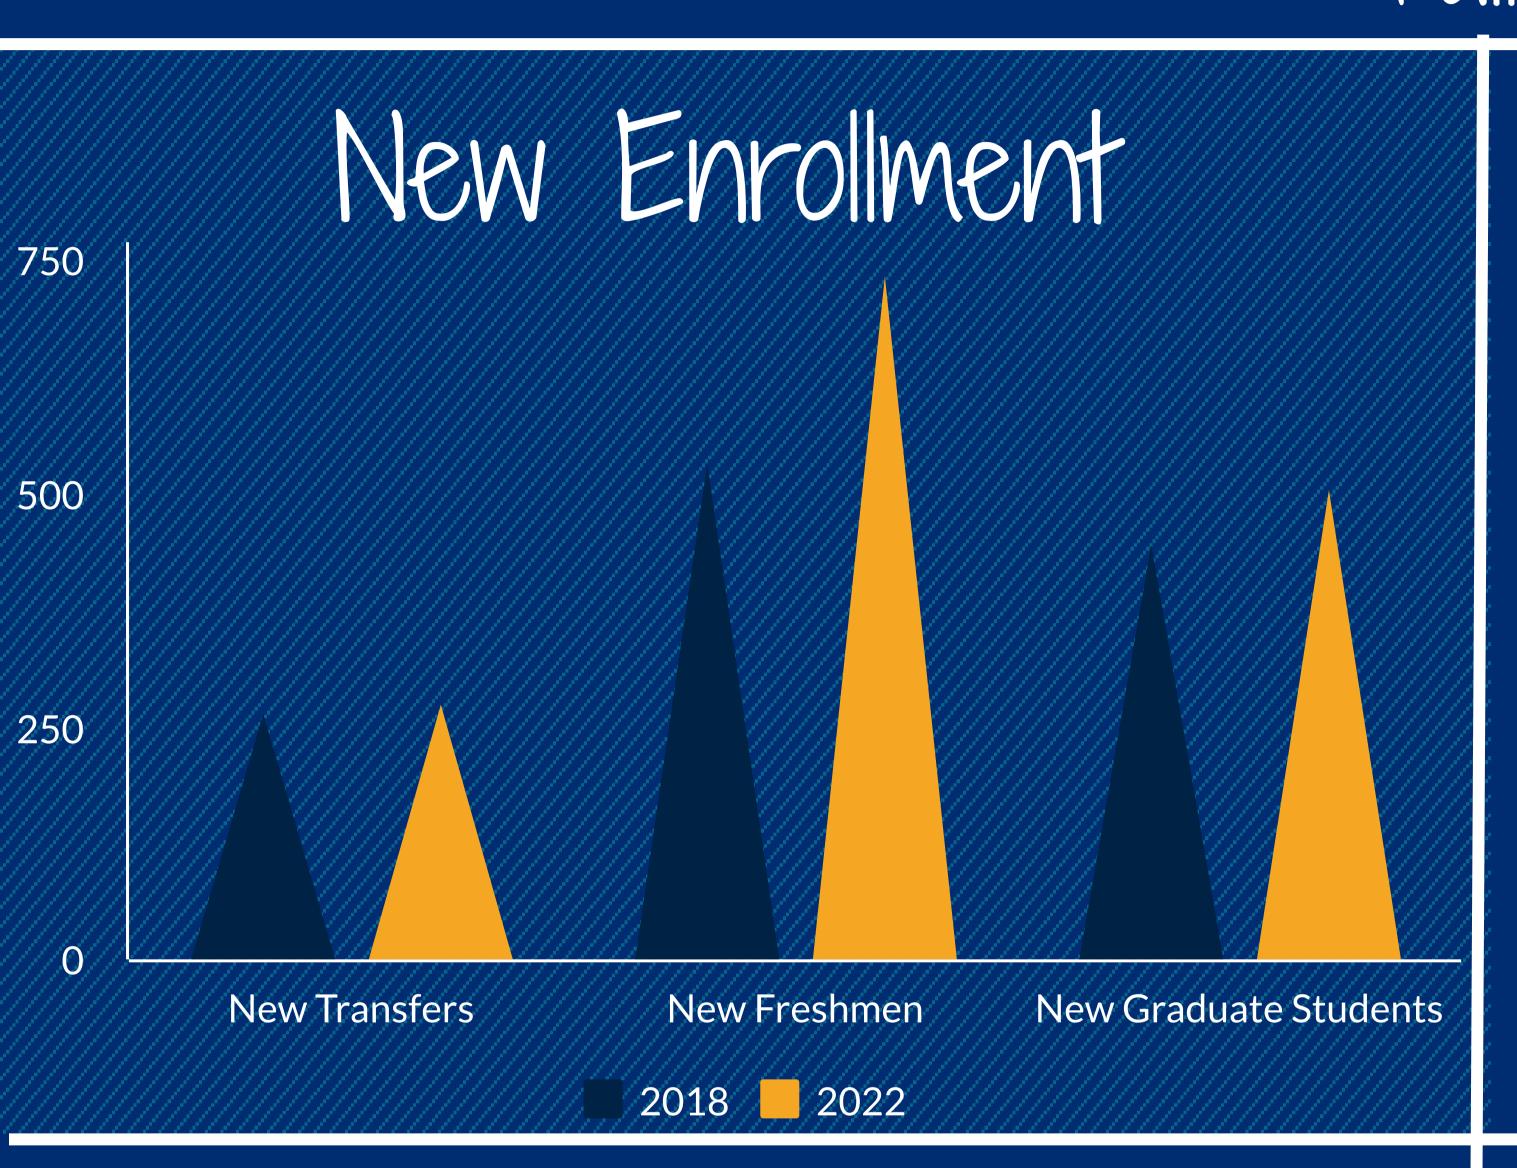

# Enrollment New Transfer Students

Who our 273 students are...

Office of Institutional Research & Effectiveness

For more information, please visit HBU.edu/IRE