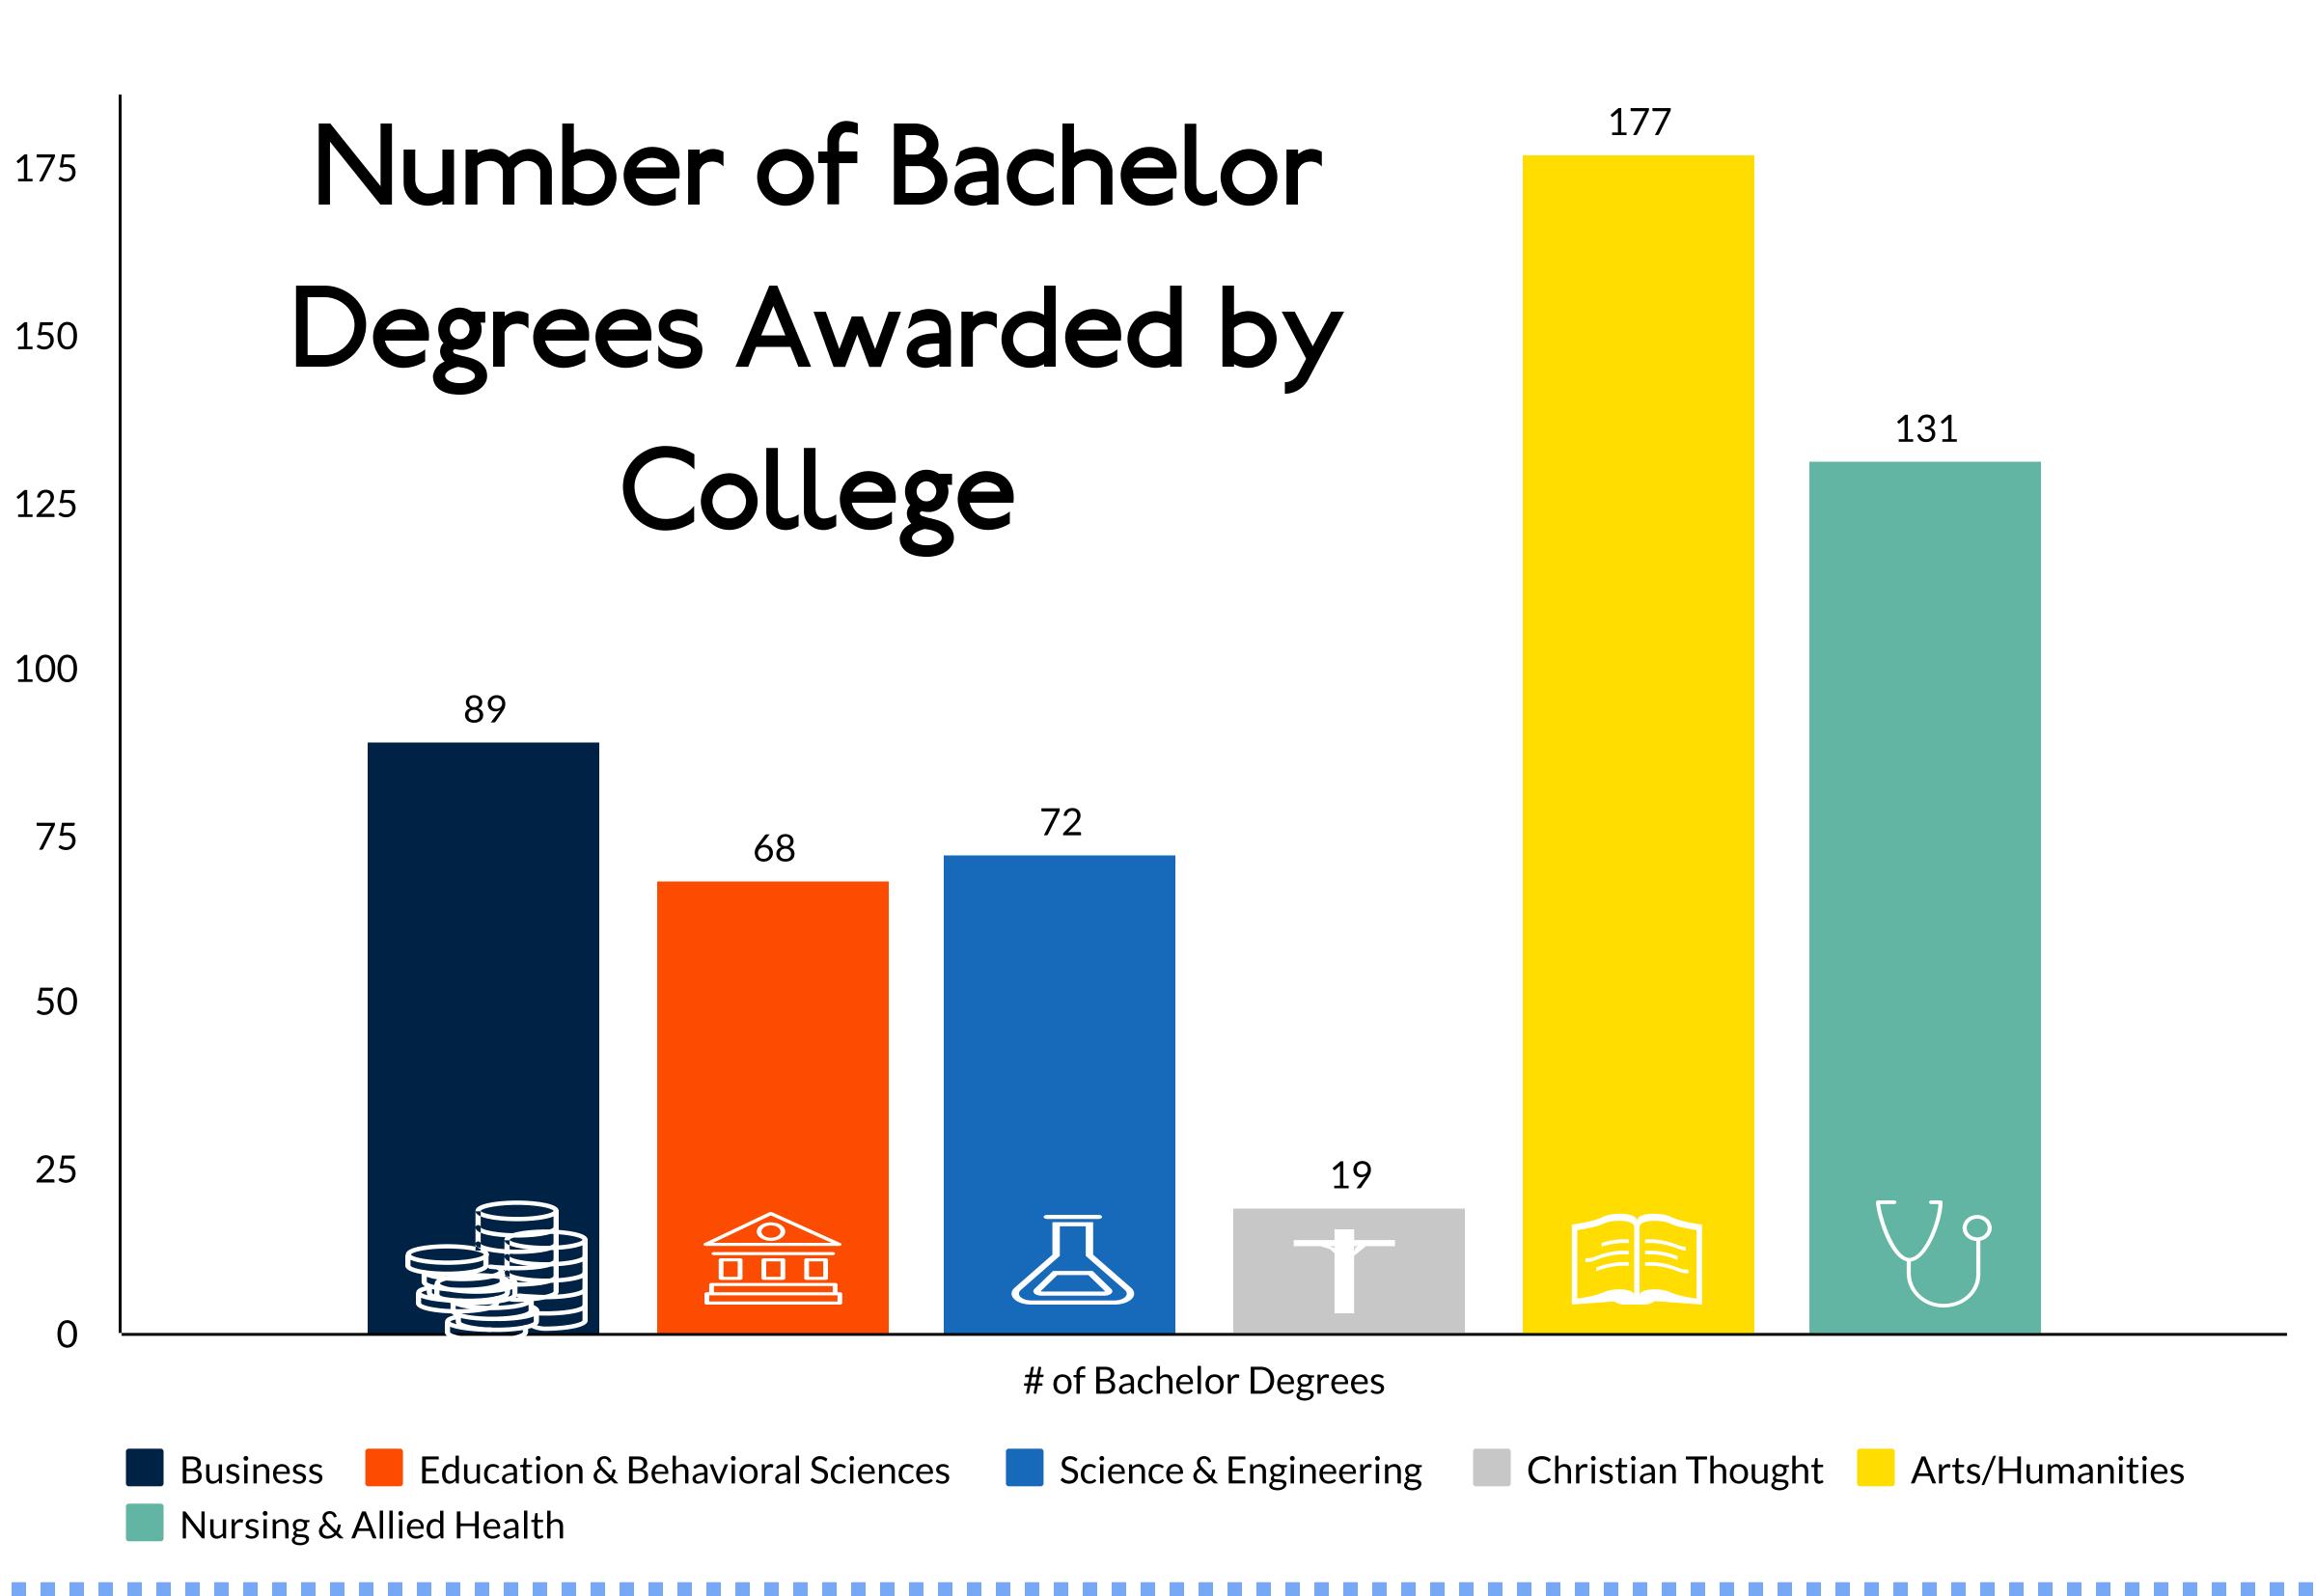

re-enrolled in Fall 2022

## Fall 2021 to Fall 2022 Retention





FRS/MEN 04% SOMOMORES 70% JUNIONS 83% Seniors



Minority



73%

First Generation



69%

Office of Institutional Research & Effectiveness

For more information, please visit HBU.edu/IRE



## Houston Christian University

# FALL-TO-FALL GRADUATE RETENTION

Of the 1,340 Graduate students enrolled in Fall 2021:

- 353 Graduated
- 302 Did not return
- 685 Re-enrolled in Fall 2022



Overall, 62% of males were retained

Overall, 72% of females were retained

## Fall 2021 to Fall 2022 Retention

Overall

New Students

69.4%

62.7%

Continuing Students

74.8%

Minority



Full-Time



80%

Part-Time



68%

Office of Institutional Research & Effectiveness

For more information, please visit HBU.edu/IRE





# Degrees Awarded















# Undergraduate Graduation Rates



#### SIX YEAR GRADUATION RATES

Male

Female

Minority

First Generation





45% 52% 46%

Office of Institutional Research 4 Effectiveness

For more information, please visit HBU.edu/IRE